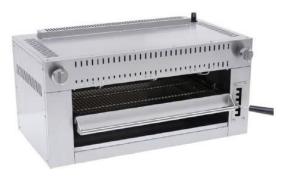

## Model #ASAL-24

## Standard Features – 24" Salamander Broiler Natural Gas

- Stainless steel structure •
- 1 Cast Iron burners, total 20,000 BTU/hr •
- Infrared burner can cook food much quicker •
- Spring-balanced lifting system easy to adjust
- Grills can be rolled out for easy loading, unloading & . cleaning
- Grill stopper to prevent grills falling off •
- 5-height locking positions to have different temperature •
- Continuous pilot for instant ignition of main burner •
- Stainless steel crumb tray to collect dropped food •
- Wall mounting kit included for saving kitchen space •
- 3/4 " NPT rear gas connection .