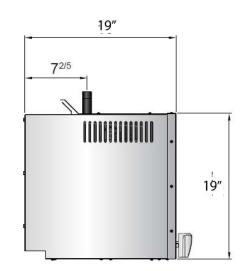

**ETL Safety & Sanitation Listed** 

Intertek

| Model # | Total BTU | Burners | Net Dimensions       | Gross<br>Dimensions | Net Weight | Shipping Weight |
|---------|-----------|---------|----------------------|---------------------|------------|-----------------|
| ASAL-24 | 20,000    | 1       | 24"W X 19"D X 21.5"H | 26"W X 22"W X 24"H  | 103 lbs    | 135lbs.         |

## **PLAN VIEW**

Side View