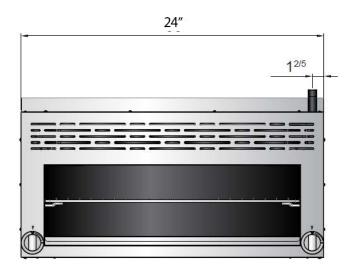

**ETL Safety & Sanitation Listed** 

Intertek

| Model # | Total BTU | Burners | Net Dimensions       | Gross<br>Dimensions | Net Weight | Shipping Weight |
|---------|-----------|---------|----------------------|---------------------|------------|-----------------|
| ASAL-24 | 20,000    | 1       | 24"W X 19"D X 21.5"H | 26"W X 22"W X 24"H  | 103 lbs    | 135lbs.         |

## **PLAN VIEW**

Side View