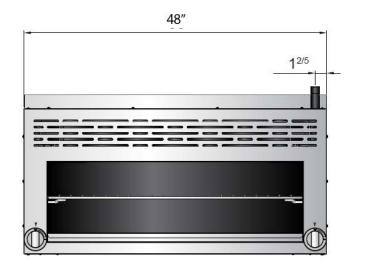

| Model # | Total BTU | Burners | Net Dimensions     | Gross<br>Dimensions | Net Weight | Shipping Weight |
|---------|-----------|---------|--------------------|---------------------|------------|-----------------|
| ASAL-48 | 40,000    | 2       | 48"D X 19"W X 19"H | 52"W X 22"W X 24"H  | 208 lbs    | 260 lbs.        |

## PLAN VIEW

Front View

Side View