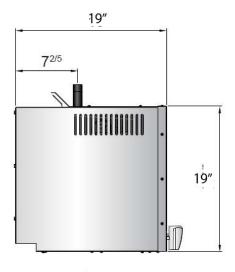

| Model # | Total BTU | Burners | Net Dimensions     | Gross<br>Dimensions | Net Weight | Shipping Weight |
|---------|-----------|---------|--------------------|---------------------|------------|-----------------|
| ASAL-48 | 40,000    | 2       | 48"D X 19"W X 19"H | 52"W X 22"W X 24"H  | 208 lbs    | 260 lbs.        |

## PLAN VIEW

Front View

Side View