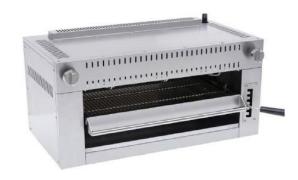

## Model #ASAL-48

ETL Safety & Sanitation Listed

## Standard Features – 48" Salamander Broiler Natural Gas

- · Stainless steel structure
- 2 Cast Iron burners, total 40,000 BTU/hr
- Infrared burner can cook food much quicker
- Spring-balanced lifting system easy to adjust
- Grills can be rolled out for easy loading, unloading & cleaning
- · Grill stopper to prevent grills falling off
- 5-height locking positions to have different temperature
- Continuous pilot for instant ignition of main burner
- Stainless steel crumb tray to collect dropped food
- Wall mounting kit included for saving kitchen space
- 3/4 " NPT rear gas connection