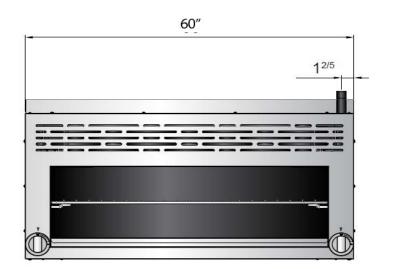

| Model#  | Total BTU | Burners | Net Dimensions     | Gross<br>Dimensions | Net Weight | Shipping Weight |
|---------|-----------|---------|--------------------|---------------------|------------|-----------------|
| ASAL-60 | 50,000    | 2       | 60"D X 19"W X 19"H | 64"W X 22"W X 24"H  | 260 lbs    | 325lbs.         |

### Front View