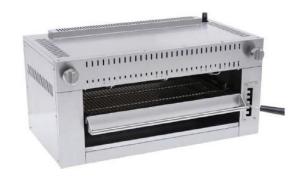

## Model #ASAL-60

ETL Safety & Sanitation Listed

### **Standard Features – 60" Salamander Broiler Natural Gas**

- · Stainless steel structure
- 2 Cast Iron burners, total 50,000 BTU/hr
- Infrared burner can cook food much quicker
- Spring-balanced lifting system easy to adjust
- Grills can be rolled out for easy loading, unloading & cleaning
- · Grill stopper to prevent grills falling off
- 5-height locking positions to have different temperature
- Continuous pilot for instant ignition of main burner
- Stainless steel crumb tray to collect dropped food
- · Wall mounting kit included for saving kitchen space
- 3/4 " NPT rear gas connection