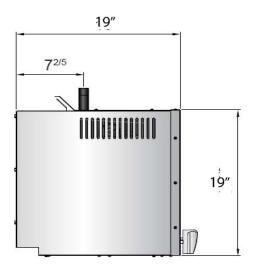

| Model#  | Total BTU | Burners | Net Dimensions     | Gross<br>Dimensions | Net Weight | Shipping Weight |
|---------|-----------|---------|--------------------|---------------------|------------|-----------------|
| ASAL-60 | 50,000    | 2       | 60"D X 19"W X 19"H | 64"W X 22"W X 24"H  | 260 lbs    | 325lbs.         |

### Side View