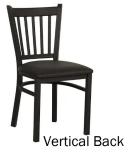

## **Product Overview**

- Perfect seating for restaurants, bistros, and cafes
- Made of durable galvanized metal to withstand heavy duty use
- Black powder coat finish
- Four back styles to choose from; ladder, cross, grid and vertical
- Choice of five different seats options
- Rubber glides to protect floors
- Lightweight for easy movement and transport

| Model<br>Number | Quantity | Back<br>Style | Overall Dimensions    | Seat Dimensions       | Back Dimensions     | Color | Material            | Shippiing<br>Weight |
|-----------------|----------|---------------|-----------------------|-----------------------|---------------------|-------|---------------------|---------------------|
| CH-10           | 1/Each   | Ladder        | 15 1/2W x 20"D x 33"H | 15 1/2W x 20"D x 33"H | 15 1/2"W X 16 1/2"H | Black | Galvanized<br>Metal | 13.5 lb.            |
| CH-11           | 1/Each   | Cross         | 15 1/2W x 20"D x 33"H | 15 1/2W x 20"D x 33"H | 15 1/2"W X 16 1/2"H | Black | Galvanized<br>Metal | 13.5 lb.            |
| CH-12           | 1/Each   | Grid          | 15 1/2W x 20"D x 33"H | 15 1/2W x 20"D x 33"H | 15 1/2"W X 16 1/2"H | Black | Galvanized<br>Metal | 13.5 lb.            |
| CH-13           | 1/Each   | Vertical      | 15 1/2W x 20"D x 33"H | 15 1/2W x 20"D x 33"H | 15 1/2"W X 16 1/2"H | Black | Galvanized<br>Metal | 13.5 lb.            |