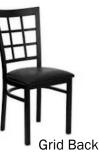

## **Product Overview**

- Perfect seating for restaurants, bistros, and cafes
- Made of durable galvanized metal to withstand heavy duty use
- Black powder coat finish
- Four back styles to choose from; ladder, cross, grid and vertical
- Choice of five different seats options
- Rubber glides to protect floors
- Lightweight for easy movement and transport

| Model<br>Number | Quantity | Back<br>Style | Overall Dimensions    | Seat Dimensions       | Back Dimensions     | Color | Material            | Shippiing<br>Weight |
|-----------------|----------|---------------|-----------------------|-----------------------|---------------------|-------|---------------------|---------------------|
| CH-10           | 1/Each   | Ladder        | 15 1/2W x 20"D x 33"H | 15 1/2W x 20"D x 33"H | 15 1/2"W X 16 1/2"H | Black | Galvanized<br>Metal | 13.5 lb.            |
| CH-11           | 1/Each   | Cross         | 15 1/2W x 20"D x 33"H | 15 1/2W x 20"D x 33"H | 15 1/2"W X 16 1/2"H | Black | Galvanized<br>Metal | 13.5 lb.            |
| CH-12           | 1/Each   | Grid          | 15 1/2W x 20"D x 33"H | 15 1/2W x 20"D x 33"H | 15 1/2"W X 16 1/2"H | Black | Galvanized<br>Metal | 13.5 lb.            |
| CH-13           | 1/Each   | Vertical      | 15 1/2W x 20"D x 33"H | 15 1/2W x 20"D x 33"H | 15 1/2"W X 16 1/2"H | Black | Galvanized<br>Metal | 13.5 lb.            |