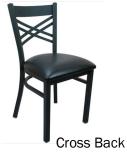

## **Product Overview**

- Perfect seating for restaurants, bistros, and cafes
- Made of durable galvanized metal to withstand heavy duty use
- Black powder coat finish
- Four back styles to choose from; ladder, cross, grid and vertical
- Choice of five different seats options
- Rubber glides to protect floors
- Lightweight for easy movement and transport

| Model<br>Number | Quantity | Back<br>Style | Overall Dimensions    | Seat Dimensions       | Back Dimensions     | Color | Material            | Shippiing<br>Weight |
|-----------------|----------|---------------|-----------------------|-----------------------|---------------------|-------|---------------------|---------------------|
| CH-10           | 1/Each   | Ladder        | 15 1/2W x 20"D x 33"H | 15 1/2W x 20"D x 33"H | 15 1/2"W X 16 1/2"H | Black | Galvanized<br>Metal | 13.5 lb.            |
| CH-11           | 1/Each   | Cross         | 15 1/2W x 20"D x 33"H | 15 1/2W x 20"D x 33"H | 15 1/2"W X 16 1/2"H | Black | Galvanized<br>Metal | 13.5 lb.            |
| CH-12           | 1/Each   | Grid          | 15 1/2W x 20"D x 33"H | 15 1/2W x 20"D x 33"H | 15 1/2"W X 16 1/2"H | Black | Galvanized<br>Metal | 13.5 lb.            |
| CH-13           | 1/Each   | Vertical      | 15 1/2W x 20"D x 33"H | 15 1/2W x 20"D x 33"H | 15 1/2"W X 16 1/2"H | Black | Galvanized<br>Metal | 13.5 lb.            |