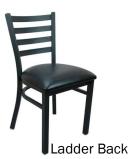

## **Product Overview**

- Perfect seating for restaurants, bistros, and cafes
- Made of durable galvanized metal to withstand heavy duty use
- Black powder coat finish
- Four back styles to choose from; ladder, cross, grid and vertical
- Choice of five different seats options
- Rubber glides to protect floors
- Lightweight for easy movement and transport

| Model<br>Number | Quantity | Back<br>Style | Overall Dimensions    | Seat Dimensions       | Back Dimensions     | Color | Material            | Shippiing<br>Weight |
|-----------------|----------|---------------|-----------------------|-----------------------|---------------------|-------|---------------------|---------------------|
| CH-10           | 1/Each   | Ladder        | 15 1/2W x 20"D x 33"H | 15 1/2W x 20"D x 33"H | 15 1/2"W X 16 1/2"H | Black | Galvanized<br>Metal | 13.5 lb.            |
| CH-11           | 1/Each   | Cross         | 15 1/2W x 20"D x 33"H | 15 1/2W x 20"D x 33"H | 15 1/2"W X 16 1/2"H | Black | Galvanized<br>Metal | 13.5 lb.            |
| CH-12           | 1/Each   | Grid          | 15 1/2W x 20"D x 33"H | 15 1/2W x 20"D x 33"H | 15 1/2"W X 16 1/2"H | Black | Galvanized<br>Metal | 13.5 lb.            |
| CH-13           | 1/Each   | Vertical      | 15 1/2W x 20"D x 33"H | 15 1/2W x 20"D x 33"H | 15 1/2"W X 16 1/2"H | Black | Galvanized<br>Metal | 13.5 lb.            |