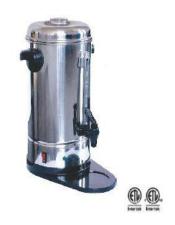

## **COFFEE PERCOLATORS**

## **STANDARD FEATURES**

- 304 Stainless steel construction
- Stainless steel brew basket and stem for easy cleaning
- Locking lid
- Sensor holds finished coffee at 183 to 188 degrees
- Can be used for serving any hot beverages
- 120V, 1350 watt
- UL and NSF listed

| MODEL# | Cup Capacity | Dimensions     | Shipping Weight |
|--------|--------------|----------------|-----------------|
| CP06A  | 30 Cup       | 9"W x 18.25"H  | 11 lbs.         |
| CP10A  | 60 Cup       | 11"W x 20.5"H  | 13 lbs.         |
| CP15A  | 100 Cup      | 11"W x 23.25"H | 15 lbs.         |