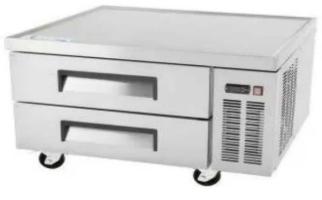

Model #ACFB-48

# Standard Features – Chef Base Model #ACFB-48

- Top accommodates up to 880 lb. of weight .
- 430 series stainless steel exterior .
- Painted aluminum interior .
- 1-3/4 stainless steel top w/marine edges to contain spills .
- Temperature range of 33°F 40°F .
- 2 refrigerated drawers can each accommodate 3 full size, 4" deep food . pans
- Environmentally-safe R290 refrigerant •
- Digital temperature controller with automatic defrost function •
- Digital temperature controls .
- 115V; 1/6 HP
- ETL listed. Conforms to UL STD. 471, Certified to CSA STD. C22. 2No.120 .
- Conforms to NSF/ANSI STD. 7.