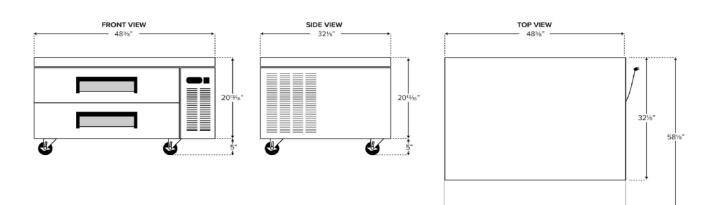

#### **Dimensions**

Shipping Dimensions Net Volume Net Weight Gross Weight

Exterior Dimensions 48-3/8"W x 32-1/8"D x 25"H Interior Dimensions 40-1/8" W x 27-1/2"D x 16-1/2"H 50-.93" W x 35"D x 28-1/2"H 9.6 cu. ft. 203 lb. 242 lb.

# **PLAN VIEW**