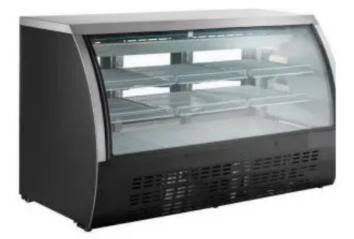

# Model #ADC-163

## Standard Features - Deli Case #ADC-163

- · Exterior is stainless steel top, front with painted sides
- · Interior stainless steel floor
- · High humidity gravity coil refrigeration for optimal freshness
- · Curved double pane thermal front glass
- · "Low-E" double pane thermal glass inserts with plastic channel frames
- · 12" long plastic handles on rear doors
- · Foamed-in-place polyurethane insulation
- 21.9 cu. ft. interior
- (9) epoxy coated steel shelves
- · Digital temperature controller
- 115V; 4/5 HP
- ETL listed. Conforms to UL STD. 471, Certified to CSA STD. C22. 2No.120
- · Conforms to NSF/ANSI STD. 7.