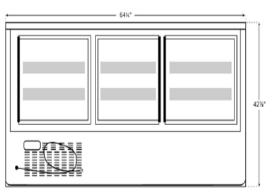

#### **Dimensions**

Exterior Dimensions 64 1/4"W x 32-1/2"D x 42-7/8"H
Interior Dimensions 60 1/4"W x 26-3/4"D x 26-3/4"H
Shipping Dimensions 68"W x 36-1/4D x 48-3/4"H

Net Volume 21.9 cu. ft. Net Weight 477 lb. Gross Weight 568 lb.

## **BACK VIEW**