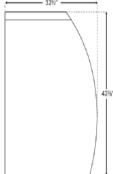

#### **Dimensions**

Exterior Dimensions 64 1/4"W x 32-1/2"D x 42-7/8"H
Interior Dimensions 60 1/4"W x 26-3/4"D x 26-3/4"H
Shipping Dimensions 68"W x 36-1/4D x 48-3/4"H

Net Volume 21.9 cu. ft. Net Weight 477 lb. Gross Weight 568 lb.

# SIDE VIEW