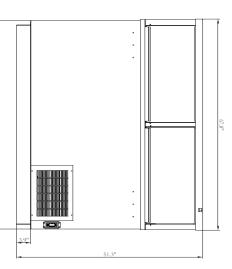

## **Dimensions**

Exterior Dimensions67.8"W x 28"D x 51.2HInterior Dimensions61.8W x 22"D x 28.3"HShipping Dimensions72"W x 32.2"D x 58.1"H

Net Volume 12 Net Weight 31 Gross Weight 43

12\*3gal.cans 310 lbs. 432 lbs.