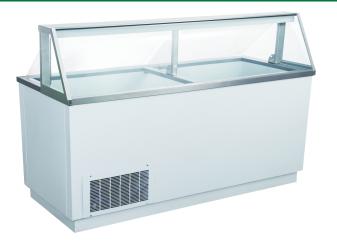

## **Electrical**

Voltage 115 Amps 5.64 Hz 60 Phase 1 NEMA-5-15P Standard Features – Dipping Cabinet Model ADPC-66

- Eco Friendly R-290 refrigerant
- White painted steel exterior
- White painted steel interior
- Foamed-in-place polyurethane insulation
- Two sliding glass lids
- Holds twelve 3 gallon cans
- Includes 6 epoxy coated shelves
- Temperature range of -15°F 5°F
- 115V; 1/2HP
- ETL listed. Conforms to UL STD. 471, Certified to CSA STD. C22. 2No.120
- Conforms to NSF/ANSI STD. 7

# Construction

Exterior Material White painted steel Interior Material White painted steel InsulationMaterial Foamed-In-Place Polyurethane

## **Dimensions**

Exterior Dimensions67.8"W x 28"D x 51.2HInterior Dimensions61.8W x 22"D x 28.3"HShipping Dimensions72"W x 32.2"D x 58.1"H

Net Volume 12 Net Weight 31 Gross Weight 43

12\*3gal.cans 310 lbs. 432 lbs.