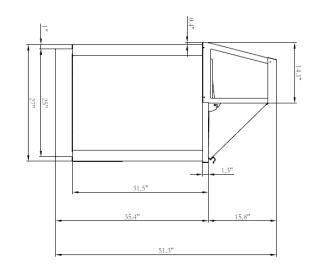

## **Dimensions**

Exterior Dimensions67.8"W x 28"D x 51.2HInterior Dimensions61.8W x 22"D x 28.3"HShipping Dimensions72"W x 32.2"D x 58.1"H

Net Volume 12 Net Weight 31 Gross Weight 43

12\*3gal.cans 310 lbs. 432 lbs.

# **PLAN VIEW**