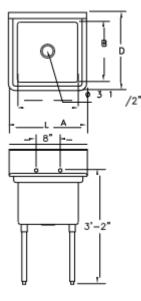

Top & Bowls: 16 Ga. stainless steel - 304
Leg set: 15/8" galvanized steel tubing, Stainless steel leg socket, 1" adjustable plastic bullet feet.

| MODEL#       | UNIT SIZE |     |     | BOWL SIZE |     |     | DRAIN BOARD |       | Shipping |
|--------------|-----------|-----|-----|-----------|-----|-----|-------------|-------|----------|
|              | L         | D   | Η   | Α         | В   | U   | LEFT        | RIGHT | Weight   |
| HD1C-18X18-0 | 22"       | 26" | 45" | 18"       | 18" | 11" | 0           | 0     | 41 lbs.  |

### NO DRAIN BOARD