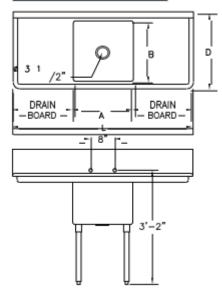

#### MATERIAL:

• Top is fabricated with 1-1/2" rounded edge on working sides and 10-1/2" high backsplash

 All exposed welded areas smooth polished to brush finish sanitary #4.

• Welded stainless steel leg socket for removable legs.

Top & Bowls: 16 Ga. stainless steel - 304
Leg set: 15/8" galvanized steel tubing, Stainless steel leg socket, 1" adjustable plastic bullet feet.

| MODEL#       | UNIT SIZE |     |     | BOWL SIZE |     |     | DRAIN BOARD |       | Shipping |
|--------------|-----------|-----|-----|-----------|-----|-----|-------------|-------|----------|
|              | L         | D   | Η   | Α         | В   | U   | LEFT        | RIGHT | Weight   |
| HD1C-18X18-0 | 22"       | 26" | 45" | 18"       | 18" | 11" | 0           | 0     | 41 lbs.  |

**NSF** Certified

| MODEL#          | UNIT SIZE |     |     | BOWL SIZE |     |     | DRAIN BOARD |       | SHIPPING |
|-----------------|-----------|-----|-----|-----------|-----|-----|-------------|-------|----------|
|                 | L         | D   | Н   | Α         | В   | С   | LEFT        | RIGHT | WEIGHT   |
| HD1C-18X18-L-18 | 22"       | 26" | 45" | 18"       | 18" | 11" | 18          | 0     | 50 lbs.  |
| HD1C-18X18-R-18 | 22"       | 26" | 45" | 18"       | 18" | 11" | 0           | 18    | 50 lbs.  |

45° Slanted Backsplash Reinforced With <u>Hemmed Edge</u>

Rolled Rim Edge Front and Two Sides

| MODEL#          | UNIT SIZE |     |     | BOWL SIZE |     |     | DRAIN BOARD |       | SHIPPING |
|-----------------|-----------|-----|-----|-----------|-----|-----|-------------|-------|----------|
|                 | L         | D   | Н   | Α         | В   | C   | LEFT        | RIGHT | WEIGHT   |
| HD1C-18X18-2-18 | 22"       | 26" | 45" | 18"       | 18" | 11" | 18          | 18    | 58 lbs.  |