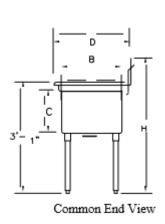

Top & Bowls: 16 Ga. stainless steel - 304
Leg set: 15/8" galvanized steel tubing, Stainless steel leg socket, 1" adjustable plastic bullet feet.

| MODEL#       | UNIT SIZE |     |     | BOWL SIZE |     |     | DRAIN BOARD |       | Shipping |
|--------------|-----------|-----|-----|-----------|-----|-----|-------------|-------|----------|
|              | L         | D   | Η   | Α         | В   | U   | LEFT        | RIGHT | Weight   |
| HD1C-18X18-0 | 22"       | 26" | 45" | 18"       | 18" | 11" | 0           | 0     | 41 lbs.  |

**NSF** Certified

| MODEL#          | UNIT SIZE |     |     | BOWL SIZE |     |     | DRAIN BOARD |       | SHIPPING |
|-----------------|-----------|-----|-----|-----------|-----|-----|-------------|-------|----------|
|                 | L         | D   | Н   | Α         | В   | С   | LEFT        | RIGHT | WEIGHT   |
| HD1C-18X18-L-18 | 22"       | 26" | 45" | 18"       | 18" | 11" | 18          | 0     | 50 lbs.  |
| HD1C-18X18-R-18 | 22"       | 26" | 45" | 18"       | 18" | 11" | 0           | 18    | 50 lbs.  |

45° Slanted Backsplash Reinforced With <u>Hemmed Edge</u>

Rolled Rim Edge Front and Two Sides

| MODEL#          | UNIT SIZE |     |     | BOWL SIZE |     |     | DRAIN BOARD |       | SHIPPING |
|-----------------|-----------|-----|-----|-----------|-----|-----|-------------|-------|----------|
|                 | L         | D   | Н   | Α         | В   | C   | LEFT        | RIGHT | WEIGHT   |
| HD1C-18X18-2-18 | 22"       | 26" | 45" | 18"       | 18" | 11" | 18          | 18    | 58 lbs.  |