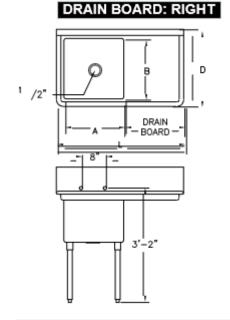

**NSF** Certified

| MODEL#          | UNIT SIZE |     |     | BOWL SIZE |     |     | DRAIN BOARD |       | SHIPPING |
|-----------------|-----------|-----|-----|-----------|-----|-----|-------------|-------|----------|
|                 | L         | D   | Н   | Α         | В   | С   | LEFT        | RIGHT | WEIGHT   |
| HD1C-18X18-L-18 | 22"       | 26" | 45" | 18"       | 18" | 11" | 18          | 0     | 50 lbs.  |
| HD1C-18X18-R-18 | 22"       | 26" | 45" | 18"       | 18" | 11" | 0           | 18    | 50 lbs.  |

## DRAIN BOARD: LEFT,