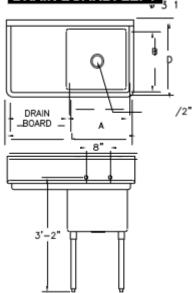

45° Slanted Backsplash Reinforced With <u>Hemmed Edge</u>

Rolled Rim Edge Front and Two Sides

| MODEL#          | UNIT SIZE |     |     | BOWL SIZE |     |     | DRAIN BOARD |       | SHIPPING |
|-----------------|-----------|-----|-----|-----------|-----|-----|-------------|-------|----------|
|                 | L         | D   | Н   | Α         | В   | C   | LEFT        | RIGHT | WEIGHT   |
| HD1C-18X18-2-18 | 22"       | 26" | 45" | 18"       | 18" | 11" | 18          | 18    | 58 lbs.  |

## DRAIN BOARD: L & R

FALCON EQUIPMENT www.falconequipment.com 888.987.7894