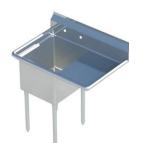

Top & Bowls: 16 Ga. stainless steel - 304
Leg set: 15/8" galvanized steel tubing, Stainless steel leg socket, 1" adjustable plastic bullet feet.

| MODEL#       | UNIT SIZE |     |     | BOWL SIZE |     |     | DRAIN BOARD |       | Shipping |
|--------------|-----------|-----|-----|-----------|-----|-----|-------------|-------|----------|
|              | L         | D   | Η   | Α         | В   | U   | LEFT        | RIGHT | Weight   |
| HD1C-18X18-0 | 22"       | 26" | 45" | 18"       | 18" | 11" | 0           | 0     | 41 lbs.  |

### NO DRAIN BOARD