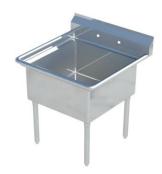

Top & Bowls: 16 Ga. stainless steel - 304
Leg set: 15/8" galvanized steel tubing, Stainless steel leg socket, 1" adjustable plastic bullet feet.

| MODEL#       | UNIT SIZE |     |     | BOWL SIZE |     |     | DRAIN BOARD |       | Shipping |
|--------------|-----------|-----|-----|-----------|-----|-----|-------------|-------|----------|
|              | L         | D   | Η   | Α         | В   | U   | LEFT        | RIGHT | Weight   |
| HD1C-18X18-0 | 22"       | 26" | 45" | 18"       | 18" | 11" | 0           | 0     | 41 lbs.  |

### NO DRAIN BOARD