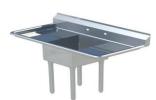

45° Slanted Backsplash Reinforced With <u>Hemmed Edge</u>

Rolled Rim Edge Front and Two Sides

| MODEL#          | UNIT SIZE |     |     | BOWL SIZE |     |     | DRAIN BOARD |       | SHIPPING |
|-----------------|-----------|-----|-----|-----------|-----|-----|-------------|-------|----------|
|                 | L         | D   | Н   | Α         | В   | C   | LEFT        | RIGHT | WEIGHT   |
| HD1C-18X18-2-18 | 22"       | 26" | 45" | 18"       | 18" | 11" | 18          | 18    | 58 lbs.  |

## DRAIN BOARD: L & R

FALCON EQUIPMENT www.falconequipment.com 888.987.7894