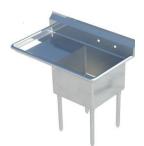

**NSF** Certified

| MODEL#          | UNIT SIZE |     |     | BOWL SIZE |     |     | DRAIN BOARD |       | SHIPPING |
|-----------------|-----------|-----|-----|-----------|-----|-----|-------------|-------|----------|
|                 | L         | D   | Н   | Α         | В   | С   | LEFT        | RIGHT | WEIGHT   |
| HD1C-18X18-L-18 | 22"       | 26" | 45" | 18"       | 18" | 11" | 18          | 0     | 50 lbs.  |
| HD1C-18X18-R-18 | 22"       | 26" | 45" | 18"       | 18" | 11" | 0           | 18    | 50 lbs.  |

## DRAIN BOARD: LEFT,