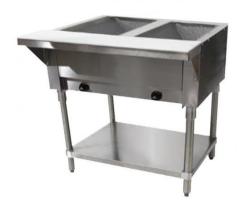

## Hot Food Table Propane

**Model HFT-2-LP** 

**ETL Safety & Sanitation Listed** 

☐ HFT-2-LP Gas Hot Food Table

## STANDARD FEATURES

- Heavy duty stainless steel openings
- ➤ Die-stamped 12" x 20" openings
- ➤ Galvanized legs with adjustable bullet ends
- > Adjustable stainless steel under shelf
- ➤ Welded frame structure for best stability
- ➤ Poly cutting board 8" wide and 1/2" thick mounted on stainless steel brackets on control side of of unit
- ➤ Individually controlled infinite switches for each compartment
- ➤ Red indicator light while in use
- > Wells are 8" deep and lined with galvanized steel
- ➤ Each compartment is fully insulated on all sides and bottom with 1" thick insulation
- ➤ Each compartment features an individual burner rated at 3,500 BTU
- ➤ Each burner controlled by a High-Medium-Low adjustable
- ➤ Gas valve with adjustable pilot light.
- ➤ One year limited parts and labor warranty