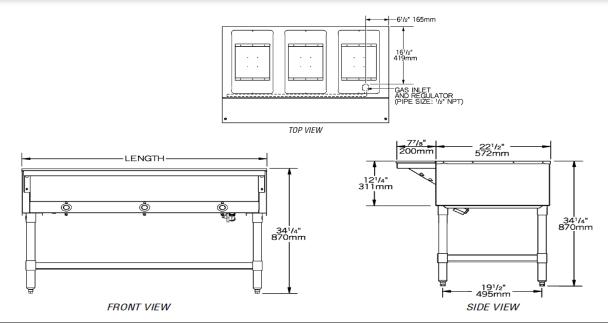

## **Plan View**

| Model    | Description                       | Total<br>BTU/HR | Dimensions     | N/W $(LB)$ | $\begin{array}{c} \textbf{G}/\textbf{W} \\ (\textbf{L}\textbf{B}) \end{array}$ |
|----------|-----------------------------------|-----------------|----------------|------------|--------------------------------------------------------------------------------|
| HFT-2-LP | Hot Food Table 2-well Natural Gas | 7,000           | 29"x31"x34.25" | 70         | 90                                                                             |