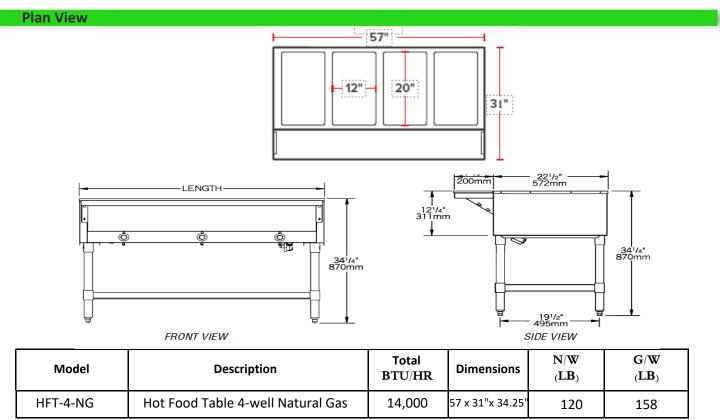

## Hot Food Table Natural Gas

Model HFT-4-NG

## **STANDARD FEATURES**

- Heavy duty stainless steel openings
- > Die-stamped 12" x 20" openings
- Galvanized legs with adjustable bullet ends
- Adjustable stainless steel under shelf
- Welded frame structure for best stability
- Poly cutting board 8" wide and 1/2" thick mounted on stainless steel brackets on control side of of unit
- Individually controlled infinite switches for each compartment
- Red indicator light while in use
- > Wells are 8" deep and lined with galvanized steel
- Each compartment is fully insulated on all sides and bottom with 1" thick insulation
- Each compartment features an individual burner rated at 3,500 BTU
- > Each burner controlled by a High-Medium-Low adjustable
- ≻ Gas valve with adjustable pilot light.
- > One year limited parts and labor warranty