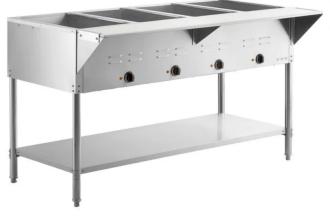

## Hot Food Table Natural Gas

Model HFT-4-NG

## □ HFT-4-NG Gas Hot Food Table

## **STANDARD FEATURES**

- Heavy duty stainless steel openings
- > Die-stamped 12" x 20" openings
- Galvanized legs with adjustable bullet ends
- Adjustable stainless steel under shelf
- Welded frame structure for best stability
- Poly cutting board 8" wide and 1/2" thick mounted on stainless steel brackets on control side of of unit
- Individually controlled infinite switches for each compartment
- Red indicator light while in use
- > Wells are 8" deep and lined with galvanized steel
- Each compartment is fully insulated on all sides and bottom with 1" thick insulation
- Each compartment features an individual burner rated at 3,500 BTU
- > Each burner controlled by a High-Medium-Low adjustable
- ≻ Gas valve with adjustable pilot light.
- > One year limited parts and labor warranty