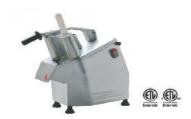

## **Vegetable Cutter**

#### **Standard Features**

- Aluminum and stainless steel construction
- Hinged lid allows for easy cleaning and disk changing
- Various disks available (sold separately)
- 110V/60Hz/1

| Model # | НР  | RPM | Dimensions               | Shipping<br>Weight |
|---------|-----|-----|--------------------------|--------------------|
| HLC-300 | 0.7 | 300 | 18"D X 10.75"W X 18.25"H | 56 lbs.            |