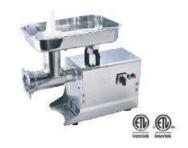

### **Meat Grinders**

#### **Standard Features**

- Made of polished aluminum
- #12 and #22 Hub available
- Stainless steel hopper
- 2" throat opening
- 110V/60Hz/1

| Model # | Hub | HP  | RPM | Dimensions               | Shipping Weight |
|---------|-----|-----|-----|--------------------------|-----------------|
| HFM-12  | #12 | 1   | 200 | 18"D X 10.75"W X 18.25"H | 62.5 lbs.       |
| HFM-22  | #22 | 1.5 | 90  | 17"D x 9"W x 20"H        | 54.5 lbs.       |