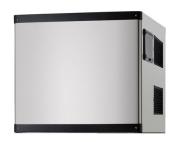

## **ICE MAKER**

ICEM-350CA ICEM-500CA

| MODEL #            | ICEM-350CA              | ICEM-500CA                |
|--------------------|-------------------------|---------------------------|
| Ice Shape          | Cube                    | Cube                      |
| Output (lbs/24h)   | 350 lbs.                | 500 lbs.                  |
| Bin Capacity (lbs) | 230 lbs.                | 275 lbs.                  |
| Rated Power Imput  | 1000W                   | 1240W                     |
| Refrigerant        | 404a                    | 404a                      |
| Condenser Unit     | Air Cooled              | Air Cooled                |
| Package Weight     | 119 lbs                 | 154.3 lbs                 |
| Overall Dimensions | 26.2W X 29.5"D X 24.5"H | 33.25"W X 29.5"D X 24.5"H |

## STANDARD FEATURES

- Anticorrosive nickel-plated evaporator for crystal clear cubes
- Air cooled condenser unit
- Eco-friendly materials (ABS & PE)
- Crystal clear and adjustable ice thickness
- Digital Control Panel with auto-alert indicators
- Slide up door with removable and easy to clean air filter
- 110V/60/1