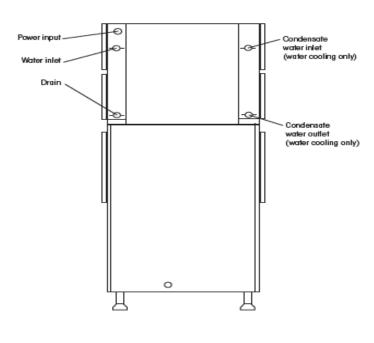

|
| Refrigerant        | 404a                    | 404a                      |
| Condenser Unit     | Air Cooled              | Air Cooled                |
| Package Weight     | 119 lbs                 | 154.3 lbs                 |
| Overall Dimensions | 26.2W X 29.5"D X 24.5"H | 33.25"W X 29.5"D X 24.5"H |



88.2 lbs

230 lbs.

25.5W X 35"D X 41.5"H

## STANDARD FEATURES

- Anticorrosive nickel-plated evaporator for crystal clear cubes
- Air cooled condenser unit
- Eco-friendly materials (ABS & PE)
- Crystal clear and adjustable ice thickness
- Digital Control Panel with auto-alert indicators
- Slide up door with removable and easy to clean air filter
- 110V/60/1



**Gross Weight** 

Bin Capacity

Shipping







110.25 lbs.

275 lbs.

33.5"W X 35"D X 41.5"H

## **Plan View**