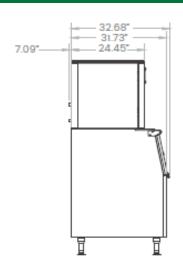

| MODEL #            | ICEM-550CHA                | ICEM-550NA                 |
|--------------------|----------------------------|----------------------------|
| Ice Shape          | Chewblet                   | nugget                     |
| Output (lbs/24h)   | 550 lbs.                   | 550 lbs.                   |
| Bin Capacity (lbs) | 276 lbs.                   | 276 lbs.                   |
| Rated Power Imput  | 1180W                      | 1180W                      |
| Refrigerant        | 404a                       | 404a                       |
| Condenser Unit     | Air Cooled                 | Air Cooled                 |
| Package Weight     | 287 lbs                    | 287 lbs                    |
| Overall Dimensions | 22.05W X 32.68"D X 69.29"H | 22.05W X 32.68"D X 69.29"H |

## **PLAN VIEWS**