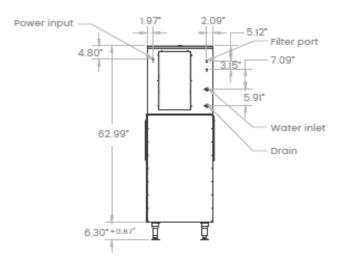

| MODEL #            | ICEM-550CHA                | ICEM-550NA                 |
|--------------------|----------------------------|----------------------------|
| Ice Shape          | Chewblet                   | nugget                     |
| Output (lbs/24h)   | 550 lbs.                   | 550 lbs.                   |
| Bin Capacity (lbs) | 276 lbs.                   | 276 lbs.                   |
| Rated Power Imput  | 1180W                      | 1180W                      |
| Refrigerant        | 404a                       | 404a                       |
| Condenser Unit     | Air Cooled                 | Air Cooled                 |
| Package Weight     | 287 lbs                    | 287 lbs                    |
| Overall Dimensions | 22.05W X 32.68"D X 69.29"H | 22.05W X 32.68"D X 69.29"H |

## **PLAN VIEWS**