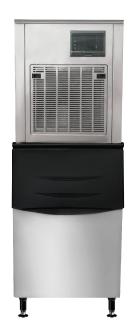

## **NUGGET & CHEWBLET ICE MAKERS, 550 LB.**

- 304 Stainless steel and durable plastic construction
- Space saving
- 550 lbs of ice production every 24 hrs
- Front Ventilation to keep unit cool in tight spaces
- 276 lb. ice storage bin
- (4) adjustable plastic legs
- Chewblet or Nugget ice maker
- Digital Control Panel allows you to adjust ice thickness
- · Ice drops in sheets, must be broken apart
- Vertical water delivery system
- 110V/60/1

| MODEL #            | ICEM-550CHA                | ICEM-550NA                 |
|--------------------|----------------------------|----------------------------|
| Ice Shape          | Chewblet                   | nugget                     |
| Output (lbs/24h)   | 550 lbs.                   | 550 lbs.                   |
| Bin Capacity (lbs) | 276 lbs.                   | 276 lbs.                   |
| Rated Power Imput  | 1180W                      | 1180W                      |
| Refrigerant        | 404a                       | 404a                       |
| Condenser Unit     | Air Cooled                 | Air Cooled                 |
| Package Weight     | 287 lbs                    | 287 lbs                    |
| Overall Dimensions | 22.05W X 32.68"D X 69.29"H | 22.05W X 32.68"D X 69.29"H |