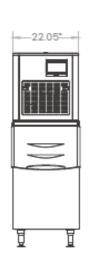

| MODEL #            | ICEM-550CHA                | ICEM-550NA                 |
|--------------------|----------------------------|----------------------------|
| Ice Shape          | Chewblet                   | nugget                     |
| Output (lbs/24h)   | 550 lbs.                   | 550 lbs.                   |
| Bin Capacity (lbs) | 276 lbs.                   | 276 lbs.                   |
| Rated Power Imput  | 1180W                      | 1180W                      |
| Refrigerant        | 404a                       | 404a                       |
| Condenser Unit     | Air Cooled                 | Air Cooled                 |
| Package Weight     | 287 lbs                    | 287 lbs                    |
| Overall Dimensions | 22.05W X 32.68"D X 69.29"H | 22.05W X 32.68"D X 69.29"H |

## **PLAN VIEWS**