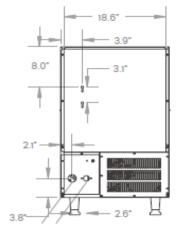

| MODEL #            | ICEU-80CA                   | ICEU-120CA                  |
|--------------------|-----------------------------|-----------------------------|
| Ice Shape          | Cube                        | Cube                        |
| Output (Ibs/24h)   | 80 lbs.                     | 120 lbs.                    |
| Bin Capacity (Ibs) | 33 lbs.                     | 40 lbs.                     |
| Rated Power Imput  | 350W                        | 400W                        |
| Refrigerant        | 404a                        | 404a                        |
| Package Weight     | 88 lbs.                     | 110 lbs.                    |
| Overall Dimensions | 19.69"W X 17.72"D X 35.43"H | 19.69"W X 22.23"D X 35.43"H |

## **PLAN VIEWS**