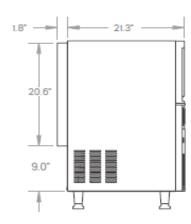

| MODEL #            | ICEU-80CA                   | ICEU-120CA                  |
|--------------------|-----------------------------|-----------------------------|
| Ice Shape          | Cube                        | Cube                        |
| Output (Ibs/24h)   | 80 lbs.                     | 120 lbs.                    |
| Bin Capacity (Ibs) | 33 lbs.                     | 40 lbs.                     |
| Rated Power Imput  | 350W                        | 400W                        |
| Refrigerant        | 404a                        | 404a                        |
| Package Weight     | 88 lbs.                     | 110 lbs.                    |
| Overall Dimensions | 19.69"W X 17.72"D X 35.43"H | 19.69"W X 22.23"D X 35.43"H |

## **PLAN VIEWS**