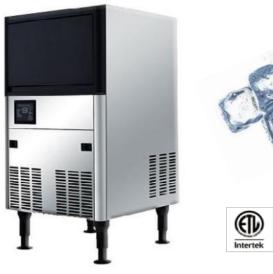

## **UNDERCOUNTER CUBE ICE MACHINES**

## **STANDARD FEATURES**

- 304 Stainless steel construction, including door
- 80 lbs of ice production every 24 hrs •
- Front Ventilation to keep unit cool in tight spaces
- Built-in 33 lb. ice storage bin •
- Digital Control Panel allows you to adjust ice thickness
- Ice drops in sheets, must be broken apart
- Vertical water delivery system
- 110V/60/1

| MODEL #            | ICEU-80CA                   | ICEU-120CA                  |
|--------------------|-----------------------------|-----------------------------|
| Ice Shape          | Cube                        | Cube                        |
| Output (Ibs/24h)   | 80 lbs.                     | 120 lbs.                    |
| Bin Capacity (Ibs) | 33 lbs.                     | 40 lbs.                     |
| Rated Power Imput  | 350W                        | 400W                        |
| Refrigerant        | 404a                        | 404a                        |
| Package Weight     | 88 lbs.                     | 110 lbs.                    |
| Overall Dimensions | 19.69"W X 17.72"D X 35.43"H | 19.69"W X 22.23"D X 35.43"H |