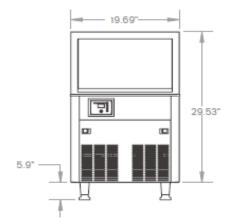

| MODEL #            | ICEU-80CA                   | ICEU-120CA                  |
|--------------------|-----------------------------|-----------------------------|
| Ice Shape          | Cube                        | Cube                        |
| Output (Ibs/24h)   | 80 lbs.                     | 120 lbs.                    |
| Bin Capacity (Ibs) | 33 lbs.                     | 40 lbs.                     |
| Rated Power Imput  | 350W                        | 400W                        |
| Refrigerant        | 404a                        | 404a                        |
| Package Weight     | 88 lbs.                     | 110 lbs.                    |
| Overall Dimensions | 19.69"W X 17.72"D X 35.43"H | 19.69"W X 22.23"D X 35.43"H |

## **PLAN VIEWS**