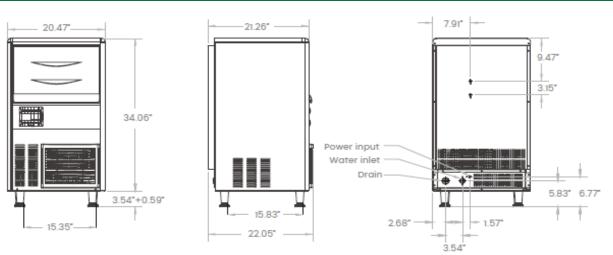

water delivery system
- 110V/60/1



| MODEL #            | ICEU-132NA                  | ICEU-264NA                  |
|--------------------|-----------------------------|-----------------------------|
| Ice Shape          | Nugget                      | Nugget                      |
| Output (lbs/24h)   | 132 lbs.                    | 164 lbs.                    |
| Bin Capacity (lbs) | 44 lbs.                     | 110 lbs.                    |
| Rated Power Imput  | 350W                        | 565W                        |
| Refrigerant        | 404a                        | 404a                        |
| Package Weight     | 134 lbs.                    | 247 lbs                     |
| Overall Dimensions | 20.47"W X 22.05"D X 37.60"H | 25.59"W X 25.98"D X 41.34"H |

## PLAN VIEWS