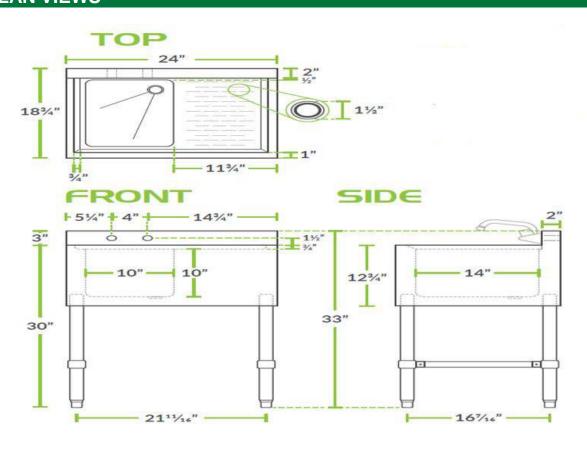

| MODEL#         | LENGTH | DEPTH   | TOTAL<br>HEIGHT | WORK<br>HEIGHT | BOWL SIZE          | DRAINBOARDS | SHIPPING<br>WEIGHT |
|----------------|--------|---------|-----------------|----------------|--------------------|-------------|--------------------|
| BS1T101410-12R | 24"    | 18-3/4" | 33"             | 30             | 10"W X 14D" X 10H" | 1 (right)   | 50 LBS.            |

## **PLAN VIEWS**