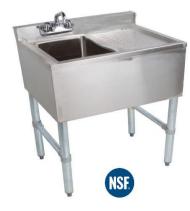

## UNDERBAR SINK SINGLE BOWL WITH RIGHT DRAINBOARD

## STANDARD FEATURES

- 18 gauge type 304 stainless steel top, bowl and backsplash
- 20 gauge type 304 stainless steel apron
- Galvanized steel legs and sockets. Plastic bullet feet.
- Holes punched on 4" centers to accommodate faucet (not included)
- (1) 12" corrugated drainboard
- 3" backsplash to protect walls

| MODEL#         | LENGTH | DEPTH   | TOTAL<br>HEIGHT | WORK<br>HEIGHT | BOWL SIZE          | DRAINBOARDS | SHIPPING<br>WEIGHT |
|----------------|--------|---------|-----------------|----------------|--------------------|-------------|--------------------|
| BS1T101410-12R | 24"    | 18-3/4" | 33"             | 30             | 10"W X 14D" X 10H" | 1 (right)   | 50 LBS.            |