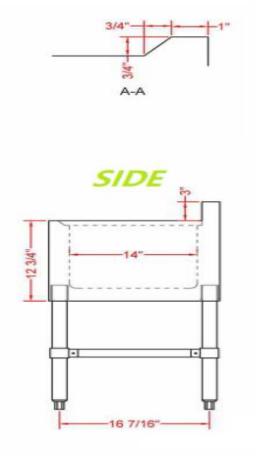

| MODEL#     | LENGTH | DEPTH   | TOTAL<br>HEIGHT | WORK<br>HEIGHT | BOWL SIZE          | SHIPPING<br>WEIGHT |
|------------|--------|---------|-----------------|----------------|--------------------|--------------------|
| BS2T101410 | 24     | 18-3/4" | 33"             | 30             | 10"W X 14D" X 10H" | 50 LBS.            |

## **PLAN VIEWS**