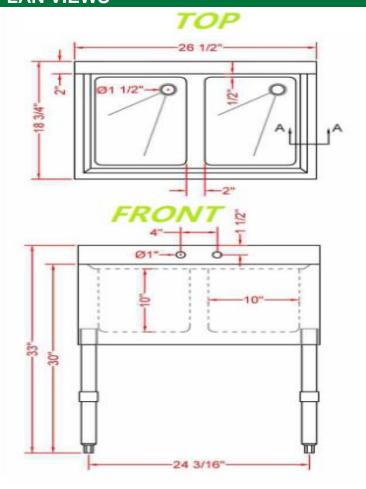

| MODEL#     | LENGTH | DEPTH   | TOTAL<br>HEIGHT | WORK<br>HEIGHT | BOWL SIZE          | SHIPPING<br>WEIGHT |
|------------|--------|---------|-----------------|----------------|--------------------|--------------------|
| BS2T101410 | 24     | 18-3/4" | 33"             | 30             | 10"W X 14D" X 10H" | 50 LBS.            |

## **PLAN VIEWS**