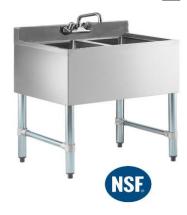

## UNDERBAR SINK 2 COMPARTMENT

## **STANDARD FEATURES**

- 18 gauge type 304 stainless steel top, bowl and backsplash
- 20 gauge type 304 stainless steel apron
- Galvanized steel legs and sockets. Plastic bullet feet.
- Holes punched on 4" centers to accommodate faucet (not included)
- 3" backsplash to protect walls

| MODEL#     | LENGTH | DEPTH   | TOTAL<br>HEIGHT | WORK<br>HEIGHT | BOWL SIZE          | SHIPPING<br>WEIGHT |
|------------|--------|---------|-----------------|----------------|--------------------|--------------------|
| BS2T101410 | 24     | 18-3/4" | 33"             | 30             | 10"W X 14D" X 10H" | 50 LBS.            |