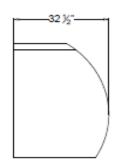

## Side View

#### **Dimensions**

Exterior Dimensions 82"W x 32-1/2"D x 42-7/8"H Interior Dimensions 78"W x 26-3/4"D x 26-3/4"H Shipping Dimensions 86"W x 36-1/4D x 48-3/4"H

Net Volume 32 cu. ft. Net Weight 507 lb. Gross Weight 602 lb.