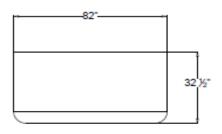

# Top View

#### **Dimensions**

Exterior Dimensions 82"W x 32-1/2"D x 42-7/8"H Interior Dimensions 78"W x 26-3/4"D x 26-3/4"H Shipping Dimensions 86"W x 36-1/4D x 48-3/4"H

Net Volume 32 cu. ft. Net Weight 507 lb. Gross Weight 602 lb.