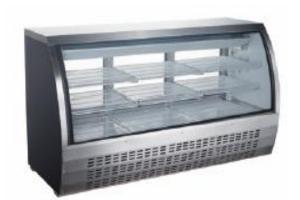

## Standard Features - Deli Case #ADC-200

- · Exterior is stainless steel top, front with painted sides
- · Interior stainless steel floor
- · High humidity gravity coil refrigeration for optimal freshness
- Curved double pane thermal front glass
- · "Low-E" double pane thermal glass inserts with plastic channel frames
- · 12" long plastic handles on rear doors
- · Foamed-in-place polyurethane insulation
- 21.4 cu. ft. interior
- (9) epoxy coated steel shelves
- · Digital temperature controller
- 115V; 1/3 HP
- ETL listed. Conforms to UL STD. 471, Certified to CSA STD. C22. 2No.120
- Conforms to NSF/ANSI STD. 7.

#### Model #ADC-200