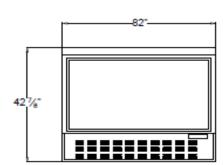

## Front View

#### **Dimensions**

Exterior Dimensions 82"W x 32-1/2"D x 42-7/8"H Interior Dimensions 78"W x 26-3/4"D x 26-3/4"H Shipping Dimensions 86"W x 36-1/4D x 48-3/4"H

Net Volume 32 cu. ft. Net Weight 507 lb. Gross Weight 602 lb.