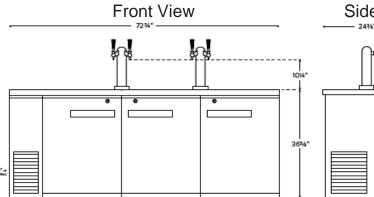

# **Dimensions**

Tower Dimensions Net Volume Net Weight Gross Weight

Exterior Dimensions 72-3/4"W x 24-3/8"D x 36-5/8"H Interior Dimensions 60-1/8"W x 18-1/2"D x 28-7/8"H Shipping Dimensions 75-1/4"W x 27-1/2"D x 41-3/4"H 16" H 3" Diameter 21.6 cu. ft. 331 lb. 374 lb.