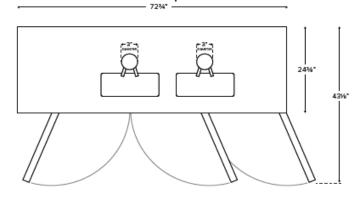

# **Dimensions**

Tower Dimensions Net Volume Net Weight Gross Weight

Exterior Dimensions 72-3/4"W x 24-3/8"D x 36-5/8"H Interior Dimensions 60-1/8"W x 18-1/2"D x 28-7/8"H Shipping Dimensions 75-1/4"W x 27-1/2"D x 41-3/4"H 16" H 3" Diameter 21.6 cu. ft. 331 lb. 374 lb.

### **PLAN VIEW**

**Top View** 