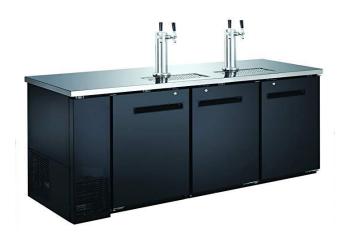

## Standard Features – Beer Dispenser Model #ADD-72

- Holds (3) 1/2 kegs •
- . (2) Double tap towers
- Includes 4 "D" system keg couplers .
- Foamed-in-place polyurethane insulation .
- (4) epoxy-coated shelf •
- Environmentally-safe R290 refrigerant •
- LED lights illuminate interior •
- (3) locking self-closing door with recessed handles
- 115V; 1/4 HP •
- ETL listed. Conforms to UL STD. 471, Certified to CSA STD. C22. 2No.120
- Conforms to NSF/ANSI STD. 7.

#### Construction

.

| Exterior Material   | Black Coated Steel                                         |
|---------------------|------------------------------------------------------------|
| Interior Material   | Painted aluminum                                           |
| Insulation Material | Foamed-In-Place Polyurethane                               |
| Shelf               | (4) 19" x 18-1/4" (2) 20-1/2" x 18-1/2" epoxy-coated steel |
| Taps                | (4) 10-1/4 faucet height                                   |
|                     |                                                            |

# **Dimensions**

Tower Dimensions Net Volume Net Weight Gross Weight

Exterior Dimensions 72-3/4"W x 24-3/8"D x 36-5/8"H Interior Dimensions 60-1/8"W x 18-1/2"D x 28-7/8"H Shipping Dimensions 75-1/4"W x 27-1/2"D x 41-3/4"H 16" H 3" Diameter 21.6 cu. ft. 331 lb. 374 lb.