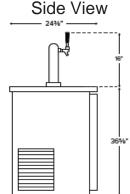

# **Dimensions**

Tower Dimensions Net Volume Net Weight Gross Weight

Exterior Dimensions 72-3/4"W x 24-3/8"D x 36-5/8"H Interior Dimensions 60-1/8"W x 18-1/2"D x 28-7/8"H Shipping Dimensions 75-1/4"W x 27-1/2"D x 41-3/4"H 16" H 3" Diameter 21.6 cu. ft. 331 lb. 374 lb.