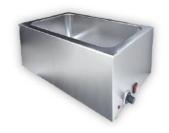

## **Food Warmer Standard Features**

- 3-1/2 quart well
- Countertop model
- Stainless steel brushed finish
- Adjustable thermostatic control
- 1200 watt
- 120v/60/1-ph
- NSF and ETL

| Model # | Size      | <b>Shipping Weight</b> |
|---------|-----------|------------------------|
| FW1220  | 12" X 20" | 18 lbs.                |