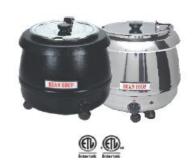

## **Soup Kettle Standard Features**

- Stainless steel interior and collar
- Available with black epoxy coated aluminum body or stainless steel
- Adjustable temperature control
- 600 watt
- 120V/60/1-ph
- NSF and ETL

| Model#   | Size     | <b>Shipping Weight</b> |
|----------|----------|------------------------|
| SB-6000  | 10 liter | 15 lbs.                |
| SB-6000S | 10 liter | 15 lbs.                |