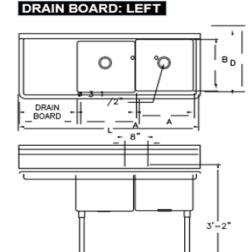

#### DRAIN BOARD: RIGHT

**NSF** Certified

45° Slanted Backsplash Reinforced With **Hemmed Edge** 

| MODEL#          | UNIT SIZE |       |     | BOWL SIZE |     |     | DRAIN | BOARD | SHIPPING  |
|-----------------|-----------|-------|-----|-----------|-----|-----|-------|-------|-----------|
|                 | L         | D     | Н   | Α         | В   | С   | LEFT  | RIGHT | WEIGHT    |
| HD2C-18X18-L-18 | 56.6"     | 23.5" | 45" | 18"       | 18" | 14" | 18    | 0     | 68.5 lbs. |
| HD1C-18X18-R-18 | 56.6"     | 23.5" | 45" | 18"       | 18" | 14" | 0     | 18    | 68.5 lbs. |