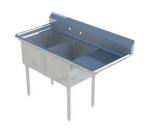

Rolled Rim Edge Front and Two Sides

| MODEL#           | UNIT SIZE |       |     | BOWL SIZE |     |     | DRAIN | BOARD | SHIPPING |
|------------------|-----------|-------|-----|-----------|-----|-----|-------|-------|----------|
|                  | L         | D     | Н   | Α         | В   | С   | LEFT  | RIGHT | WEIGHT   |
| HD21C-18X18-2-18 | 72"       | 23.5" | 45" | 18"       | 18" | 14" | 18    | 18    | 77.5 lbs |

### DRAIN BOARD: L & R