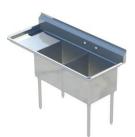

**NSF** Certified

45° Slanted Backsplash Reinforced With **Hemmed Edge** 

| MODEL#          | UNIT SIZE |       |     | BOWL SIZE |     |     | DRAIN | BOARD | SHIPPING  |
|-----------------|-----------|-------|-----|-----------|-----|-----|-------|-------|-----------|
|                 | L         | D     | Н   | Α         | В   | С   | LEFT  | RIGHT | WEIGHT    |
| HD2C-18X18-L-18 | 56.6"     | 23.5" | 45" | 18"       | 18" | 14" | 18    | 0     | 68.5 lbs. |
| HD1C-18X18-R-18 | 56.6"     | 23.5" | 45" | 18"       | 18" | 14" | 0     | 18    | 68.5 lbs. |

#### DRAIN BOARD: RIGHT