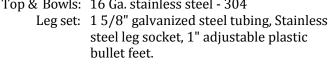

| MODEL#       | UNIT SIZE |       |     | BOWL SIZE |     |     | DRAIN BOARD |       | SHIPPING |
|--------------|-----------|-------|-----|-----------|-----|-----|-------------|-------|----------|
|              | L         | D     | Η   | Α         | В   | С   | LEFT        | RIGHT | WEIGHT   |
| HD2C-18X18-0 | 25"       | 19.5" | 45" | 18"       | 18" | 11" | 0           | 0     | 61 lbs.  |

## NO DRAIN BOARD