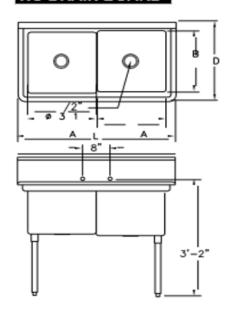

## NO DRAIN BOARD

| MODEL#       | UNIT SIZE |       |     | BOWL SIZE |     |     | DRAIN BOARD |       | SHIPPING |
|--------------|-----------|-------|-----|-----------|-----|-----|-------------|-------|----------|
|              | L         | D     | Η   | Α         | В   | С   | LEFT        | RIGHT | WEIGHT   |
| HD2C-18X18-0 | 25"       | 19.5" | 45" | 18"       | 18" | 11" | 0           | 0     | 61 lbs.  |