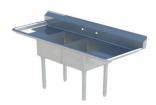

## NO DRAIN BOARD

| MODEL#       | UNIT SIZE |       |     | BOWL SIZE |     |     | DRAIN BOARD |       | SHIPPING |
|--------------|-----------|-------|-----|-----------|-----|-----|-------------|-------|----------|
|              | L         | D     | Η   | Α         | В   | С   | LEFT        | RIGHT | WEIGHT   |
| HD2C-18X18-0 | 25"       | 19.5" | 45" | 18"       | 18" | 11" | 0           | 0     | 61 lbs.  |