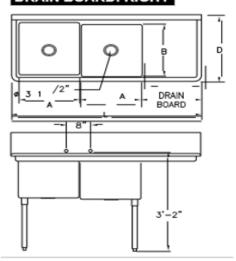

#### DRAIN BOARD: RIGHT

**NSF** Certified

45° Slanted Backsplash Reinforced With **Hemmed Edge** 

| MODEL#          | UNIT SIZE |       |     | BOWL SIZE |     |     | DRAIN | BOARD | SHIPPING  |
|-----------------|-----------|-------|-----|-----------|-----|-----|-------|-------|-----------|
|                 | L         | D     | Н   | Α         | В   | С   | LEFT  | RIGHT | WEIGHT    |
| HD2C-18X18-L-18 | 56.6"     | 23.5" | 45" | 18"       | 18" | 14" | 18    | 0     | 68.5 lbs. |
| HD1C-18X18-R-18 | 56.6"     | 23.5" | 45" | 18"       | 18" | 14" | 0     | 18    | 68.5 lbs. |