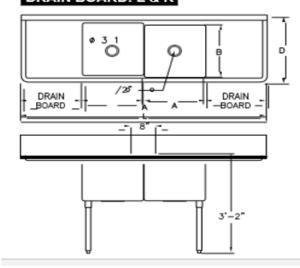

### DRAIN BOARD: L & R

Rolled Rim Edge Front and Two Sides

| MODEL#           | UNIT SIZE |       |     | BOWL SIZE |     |     | DRAIN | BOARD | SHIPPING |
|------------------|-----------|-------|-----|-----------|-----|-----|-------|-------|----------|
|                  | L         | D     | Н   | Α         | В   | С   | LEFT  | RIGHT | WEIGHT   |
| HD21C-18X18-2-18 | 72"       | 23.5" | 45" | 18"       | 18" | 14" | 18    | 18    | 77.5 lbs |