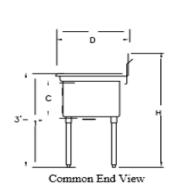

#### FEATURES & CONSTRUCTION:

- Top & Bowls: 16 Ga. stainless steel 304
- Top is fabricated with 1-1/2" rounded edge on working sides and 10-1/2" high backsplash
- All exposed welded areas smooth polished to brush finish sanitary #4.
- Welded stainless steel leg socket for removable legs.

| MODEL#       | UNIT SIZE |       |     | BOWL SIZE |     |     | DRAIN BOARD |       | SHIPPING |
|--------------|-----------|-------|-----|-----------|-----|-----|-------------|-------|----------|
|              | L         | D     | Η   | Α         | В   | С   | LEFT        | RIGHT | WEIGHT   |
| HD2C-18X18-0 | 25"       | 19.5" | 45" | 18"       | 18" | 11" | 0           | 0     | 61 lbs.  |