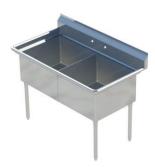

**NSF** Certified

45° Slanted Backsplash Reinforced With **Hemmed Edge** 

| MODEL#          | UNIT SIZE |       |     | BOWL SIZE |     |     | DRAIN | BOARD | SHIPPING  |
|-----------------|-----------|-------|-----|-----------|-----|-----|-------|-------|-----------|
|                 | L         | D     | Н   | Α         | В   | С   | LEFT  | RIGHT | WEIGHT    |
| HD2C-18X18-L-18 | 56.6"     | 23.5" | 45" | 18"       | 18" | 14" | 18    | 0     | 68.5 lbs. |
| HD1C-18X18-R-18 | 56.6"     | 23.5" | 45" | 18"       | 18" | 14" | 0     | 18    | 68.5 lbs. |

#### DRAIN BOARD: RIGHT