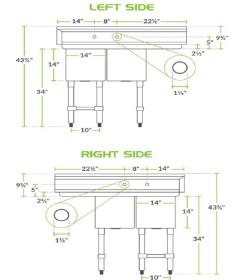

### **Technical Data**

| Length                 | 44 1/2 inches   |
|------------------------|-----------------|
| Width                  | 19 1/2 inches   |
| Height                 | 43 3/4 inches   |
| Drainboard Length      | 14 inches       |
| Bowl Dept              | 14 inches       |
| Basket Drain Size      | 3 1/2 inches    |
| Bowl Front to Back     | 14 inches       |
| Bowl Left to Right     | 14 inches       |
| Faucet Centers         | 8 inches        |
| Gauge                  | 16 gauge        |
| Leg Construction       | Stainless Steel |
| Material               | Stainless Steel |
| Number of Compartments | 3 Compartments  |
| Number of Drainboards  | 2 Drainboards   |
| Stainless Steel Type   | Type 304        |
| Type                   | Corner Sink     |
|                        |                 |