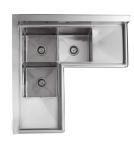

879 South 4400 West Salt Lake City, UT 84104 Phone: 888.987.7894

## **Heavy Duty 3-Compartment Corner Sink**



Model #HD3C-14x14-2-14C

#### **Features**

- ➤ Corner design for maximum space efficiency
- Legs feature H-shaped cross braces to provide ample structural support
- Made of high-quality 16 gauge, type 304 stainless steel
- ➤ Includes 1-1/2" IPS drain connection and 3-1/2 basket strainers
- ➤ Two sets of faucet holes pre-punched on 8" centers (faucets sold separatly)

# FIT





### **Technical Data**

| Length                 | 44 1/2 inches   |
|------------------------|-----------------|
| Width                  | 19 1/2 inches   |
| Height                 | 43 3/4 inches   |
| Drainboard Length      | 14 inches       |
| Bowl Dept              | 14 inches       |
| Basket Drain Size      | 3 1/2 inches    |
| Bowl Front to Back     | 14 inches       |
| Bowl Left to Right     | 14 inches       |
| Faucet Centers         | 8 inches        |
| Gauge                  | 16 gauge        |
| Leg Construction       | Stainless Steel |
| Material               | Stainless Steel |
| Number of Compartments | 3 Compartments  |
| Number of Drainboards  | 2 Drainboards   |
| Stainless Steel Type   | Type 304        |
| Type                   | Corner Sink     |
|