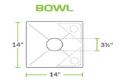

### **Technical Data**

| Length                 | 44 1/2 inches   |
|------------------------|-----------------|
| Width                  | 19 1/2 inches   |
| Height                 | 43 3/4 inches   |
| Drainboard Length      | 14 inches       |
| Bowl Dept              | 14 inches       |
| Basket Drain Size      | 3 1/2 inches    |
| Bowl Front to Back     | 14 inches       |
| Bowl Left to Right     | 14 inches       |
| Faucet Centers         | 8 inches        |
| Gauge                  | 16 gauge        |
| Leg Construction       | Stainless Steel |
| Material               | Stainless Steel |
| Number of Compartments | 3 Compartments  |
| Number of Drainboards  | 2 Drainboards   |
| Stainless Steel Type   | Type 304        |
| Type                   | Corner Sink     |
|                        |                 |