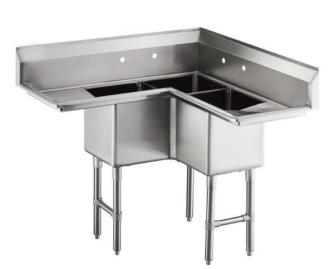

## **Heavy Duty 3-Compartment Corner Sink**

Model #HD3C-14x14-2-14C

#### **Features**

- ➤ Corner design for maximum space efficiency
- Legs feature H-shaped cross braces to provide ample structural support
- Made of high-quality 16 gauge, type 304 stainless steel
- ➤ Includes 1-1/2" IPS drain connection and 3-1/2 basket strainers
- ➤ Two sets of faucet holes pre-punched on 8" centers (faucets sold separatly)

### **Technical Data**

| Length                 | 44 1/2 inches   |
|------------------------|-----------------|
| Width                  | 19 1/2 inches   |
| Height                 | 43 3/4 inches   |
| Drainboard Length      | 14 inches       |
| Bowl Dept              | 14 inches       |
| Basket Drain Size      | 3 1/2 inches    |
| Bowl Front to Back     | 14 inches       |
| Bowl Left to Right     | 14 inches       |
| Faucet Centers         | 8 inches        |
| Gauge                  | 16 gauge        |
| Leg Construction       | Stainless Steel |
| Material               | Stainless Steel |
| Number of Compartments | 3 Compartments  |
| Number of Drainboards  | 2 Drainboards   |
| Stainless Steel Type   | Type 304        |
| Type                   | Corner Sink     |
|                        |                 |