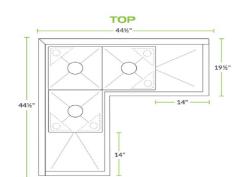

### **Technical Data**

| Length                 | 44 1/2 inches   |
|------------------------|-----------------|
| Width                  | 19 1/2 inches   |
| Height                 | 43 3/4 inches   |
| Drainboard Length      | 14 inches       |
| Bowl Dept              | 14 inches       |
| Basket Drain Size      | 3 1/2 inches    |
| Bowl Front to Back     | 14 inches       |
| Bowl Left to Right     | 14 inches       |
| Faucet Centers         | 8 inches        |
| Gauge                  | 16 gauge        |
| Leg Construction       | Stainless Steel |
| Material               | Stainless Steel |
| Number of Compartments | 3 Compartments  |
| Number of Drainboards  | 2 Drainboards   |
| Stainless Steel Type   | Type 304        |
| Type                   | Corner Sink     |
|                        |                 |

#### **Plan View**