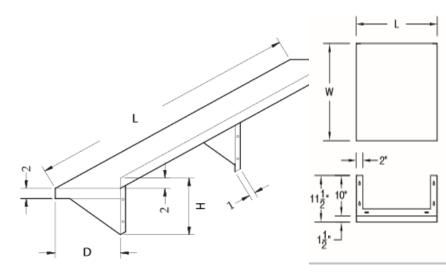

| MODEL NUMBER | WIDTH<br>(INCHES) | LENGTH<br>(INCHES) | HEIGHT<br>(INCHES) | SUPPORT<br>BRACKETS | SHIPPING<br>WEIGHT (LBS) |
|--------------|-------------------|--------------------|--------------------|---------------------|--------------------------|
| WS1424-HD    | 14                | 24                 | 11                 | 2                   | 9                        |
| WS1436-HD    | 14                | 36                 | 11                 | 2                   | 12                       |
| WS1448-HD    | 14                | 48                 | 11                 | 2                   | 15                       |
| WS1460-HD    | 14                | 60                 | 11                 | 3                   | 18                       |
| WS1472-HD    | 14                | 72                 | 11                 | 3                   | 21                       |
| WS1484-HD    | 14                | 84                 | 11                 | 3                   | 27                       |
| WS1496-HD    | 14                | 96                 | 11                 | 3                   | 30                       |
| WS1824-HD    | 14                | 24                 | 11                 | 2                   | 14                       |
| WS1836-HD    | 14                | 36                 | 11                 | 2                   | 19                       |
| WS1848-HD    | 14                | 48                 | 11                 | 2                   | 24                       |
| WS1860-HD    | 14                | 60                 | 11                 | 3                   | 30                       |
| WS1872-HD    | 14                | 72                 | 11                 | 3                   | 36                       |
| WS1884-HD    | 14                | 84                 | 11                 | 3                   | 40                       |
| WS1896-HD    | 14                | 96                 | 11                 | 3                   | 44                       |