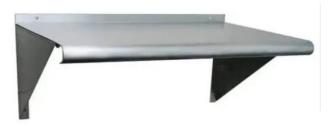

## HEAVY DUTY <u>STAINLESS STEEL WALL SHELVES</u>

- \* 16 GAUGE STAINLESS STEEL
- \* 250 LB. CAPACITY
- \* INCLUDES 2 SHELF SUPPORTS (24"-48")
- \* INCLUDES 3 SHELF SUPPORTS (60"-96")
- \* EASY TO CLEAN WITH NO SHARP EDGES
- \* MAKES THE MOST OF UNUSED WALL SPACE