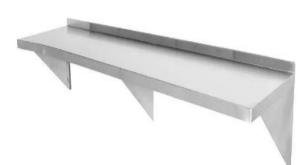

## HEAVY DUTY <u>STAINLESS STEEL WALL SHELVES</u>

- \* 16 GAUGE STAINLESS STEEL
- \* 250 LB. CAPACITY
- \* INCLUDES 2 SHELF SUPPORTS (24"-48")
- \* INCLUDES 3 SHELF SUPPORTS (60"-96")
- \* EASY TO CLEAN WITH NO SHARP EDGES
- \* MAKES THE MOST OF UNUSED WALL SPACE