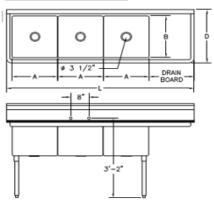

**NSF** Certified

| MODEL#          | UNIT SIZE |       |     | BOWL SIZE |     |     | DRAIN | BOARD | SHIPPING |
|-----------------|-----------|-------|-----|-----------|-----|-----|-------|-------|----------|
| IVIODEL#        | L         | D     | Н   | Α         | В   | С   | LEFT  | RIGHT | WEIGHT   |
| HD3C-18X18-L-18 | 74.5"     | 23.5" | 45" | 18"       | 18" | 14" | 18    | 0     | 118 lbs. |
| HD3C-18X18-R-18 | 74.5"     | 23.5" | 45" | 18"       | 18" | 14" | 0     | 18    | 118 lbs. |

### DRAIN BOARD: RIGHT