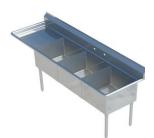

#### DRAIN BOARD: L & R

FALCON EQUIPMENT www.falconequipment.com 888.987.7894

45° Slanted Backsplash Reinforced With **Hemmed Edge** 

Rolled Rim Edge Front and Two Sides

| MODEL #          | UNIT SIZE |           |         |     | WL S | IZE | DRAIN | BOARD | SHIPPING |
|------------------|-----------|-----------|---------|-----|------|-----|-------|-------|----------|
| IVIODEL#         | L         | D         | Н       | Α   | В    | С   | LEFT  | RIGHT | WEIGHT   |
| HD31C-16X20-2-18 | 84"       | 26"       | 45"     | 16" | 20"  | 14" | 18"   | 18"   | 120 lbs. |
| HD31C-18X18-2-18 | 90"       | 23.5"     | 45"     | 18" | 18"  | 14" | 18"   | 18"   | 120 lbs. |
| HD3C-24X24-2-24  | 124"      | 29-13/16" | 43-3/4" | 24" | 24"  | 14" | 18"   | 18"   | 154 lbs. |