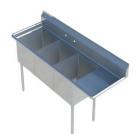

#### NO DRAIN BOARD

Leg set: 15/8" galvanized steel tubing, Stainless steel leg socket, 1" adjustable plastic

finish sanitary #4.

bullet feet.

| MODEL#       | UNIT SIZE |       |     | BOWL SIZE |     |     | DRAIN | BOARD | SHIPPING |
|--------------|-----------|-------|-----|-----------|-----|-----|-------|-------|----------|
|              | L         | D     | Н   | Α         | В   | С   | LEFT  | RIGHT | WEIGHT   |
| HD3C-18X18-0 | 59"       | 23.5" | 45" | 18"       | 18" | 14" | 0     | 0     | 115 lbs. |