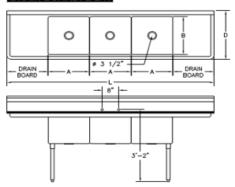

45° Slanted Backsplash Reinforced With **Hemmed Edge** 

Rolled Rim Edge Front and Two Sides

| MODEL #          | UNIT SIZE |           |         |     | WL S | IZE | DRAIN | BOARD | SHIPPING |
|------------------|-----------|-----------|---------|-----|------|-----|-------|-------|----------|
| IVIODEL#         | L         | D         | Н       | Α   | В    | С   | LEFT  | RIGHT | WEIGHT   |
| HD31C-16X20-2-18 | 84"       | 26"       | 45"     | 16" | 20"  | 14" | 18"   | 18"   | 120 lbs. |
| HD31C-18X18-2-18 | 90"       | 23.5"     | 45"     | 18" | 18"  | 14" | 18"   | 18"   | 120 lbs. |
| HD3C-24X24-2-24  | 124"      | 29-13/16" | 43-3/4" | 24" | 24"  | 14" | 18"   | 18"   | 154 lbs. |

#### DRAIN BOARD: L & R

FALCON EQUIPMENT www.falconequipment.com 888.987.7894