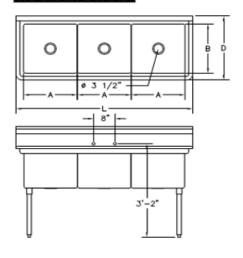

Leg set: 15/8" galvanized steel tubing, Stainless steel leg socket, 1" adjustable plastic

finish sanitary #4.

bullet feet.

| MODEL#       | UNIT SIZE |       |     | BOWL SIZE |     |     | DRAIN | BOARD | SHIPPING |
|--------------|-----------|-------|-----|-----------|-----|-----|-------|-------|----------|
|              | L         | D     | Н   | Α         | В   | С   | LEFT  | RIGHT | WEIGHT   |
| HD3C-18X18-0 | 59"       | 23.5" | 45" | 18"       | 18" | 14" | 0     | 0     | 115 lbs. |

#### NO DRAIN BOARD