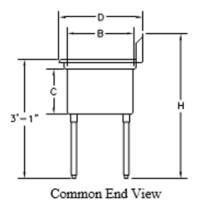

Leg set: 15/8" galvanized steel tubing, Stainless steel leg socket, 1" adjustable plastic

finish sanitary #4.

bullet feet.

| MODEL#       | UNIT SIZE |       |     | BOWL SIZE |     |     | DRAIN | BOARD | SHIPPING |
|--------------|-----------|-------|-----|-----------|-----|-----|-------|-------|----------|
|              | L         | D     | Н   | Α         | В   | С   | LEFT  | RIGHT | WEIGHT   |
| HD3C-18X18-0 | 59"       | 23.5" | 45" | 18"       | 18" | 14" | 0     | 0     | 115 lbs. |

**NSF** Certified

| MODEL#          | UNIT SIZE |       |     | BOWL SIZE |     |     | DRAIN | BOARD | SHIPPING |
|-----------------|-----------|-------|-----|-----------|-----|-----|-------|-------|----------|
| IVIODEL#        | L         | D     | Н   | Α         | В   | С   | LEFT  | RIGHT | WEIGHT   |
| HD3C-18X18-L-18 | 74.5"     | 23.5" | 45" | 18"       | 18" | 14" | 18    | 0     | 118 lbs. |
| HD3C-18X18-R-18 | 74.5"     | 23.5" | 45" | 18"       | 18" | 14" | 0     | 18    | 118 lbs. |

45° Slanted Backsplash Reinforced With **Hemmed Edge** 

Rolled Rim Edge Front and Two Sides

| MODEL #          | UNIT SIZE |           |         |     | WL S | IZE | DRAIN | BOARD | SHIPPING |
|------------------|-----------|-----------|---------|-----|------|-----|-------|-------|----------|
| IVIODEL#         | L         | D         | Н       | Α   | В    | С   | LEFT  | RIGHT | WEIGHT   |
| HD31C-16X20-2-18 | 84"       | 26"       | 45"     | 16" | 20"  | 14" | 18"   | 18"   | 120 lbs. |
| HD31C-18X18-2-18 | 90"       | 23.5"     | 45"     | 18" | 18"  | 14" | 18"   | 18"   | 120 lbs. |
| HD3C-24X24-2-24  | 124"      | 29-13/16" | 43-3/4" | 24" | 24"  | 14" | 18"   | 18"   | 154 lbs. |