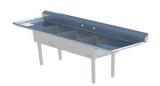

#### DRAIN BOARD: LEFT

**NSF** Certified

| MODEL#          | UNIT SIZE |       |     | BOWL SIZE |     |     | DRAIN | BOARD | SHIPPING |
|-----------------|-----------|-------|-----|-----------|-----|-----|-------|-------|----------|
| IVIODEL#        | L         | D     | Н   | Α         | В   | С   | LEFT  | RIGHT | WEIGHT   |
| HD3C-18X18-L-18 | 74.5"     | 23.5" | 45" | 18"       | 18" | 14" | 18    | 0     | 118 lbs. |
| HD3C-18X18-R-18 | 74.5"     | 23.5" | 45" | 18"       | 18" | 14" | 0     | 18    | 118 lbs. |