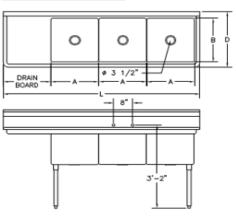

**NSF** Certified

| MODEL#          | UNIT SIZE |       |     | BOWL SIZE |     |     | DRAIN | BOARD | SHIPPING |
|-----------------|-----------|-------|-----|-----------|-----|-----|-------|-------|----------|
| IVIODEL#        | L         | D     | Н   | Α         | В   | С   | LEFT  | RIGHT | WEIGHT   |
| HD3C-18X18-L-18 | 74.5"     | 23.5" | 45" | 18"       | 18" | 14" | 18    | 0     | 118 lbs. |
| HD3C-18X18-R-18 | 74.5"     | 23.5" | 45" | 18"       | 18" | 14" | 0     | 18    | 118 lbs. |

#### DRAIN BOARD: LEFT