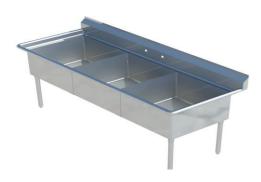

### DRAIN BOARD: RIGHT

45° Slanted Backsplash Reinforced With **Hemmed Edge** 

Rolled Rim Edge Front and Two Sides

| MODEL #          | UNIT SIZE |           |         |     | WL S | IZE | DRAIN | BOARD | SHIPPING |
|------------------|-----------|-----------|---------|-----|------|-----|-------|-------|----------|
| IVIODEL#         | L         | D         | Н       | Α   | В    | С   | LEFT  | RIGHT | WEIGHT   |
| HD31C-16X20-2-18 | 84"       | 26"       | 45"     | 16" | 20"  | 14" | 18"   | 18"   | 120 lbs. |
| HD31C-18X18-2-18 | 90"       | 23.5"     | 45"     | 18" | 18"  | 14" | 18"   | 18"   | 120 lbs. |
| HD3C-24X24-2-24  | 124"      | 29-13/16" | 43-3/4" | 24" | 24"  | 14" | 18"   | 18"   | 154 lbs. |