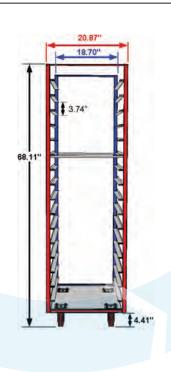

## Options:

- · Control board with 25 programs
- Fan speed control
- Back up control
- Additional racks
- · Half load
- Puff pastry kit
- Left or right hinges
- Available in natural gas or propane