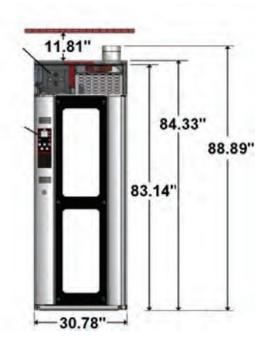

#### **Dimensions:**

Width 30.78" Depth 56.37" Height 84"

Weight: 1697 lbs

Voltage: 220/60/3

Max Amp Draw: 10 amp

Pressure Inlet: Natural Gas

Propane

Univex Corporation www.Univexcorp.com