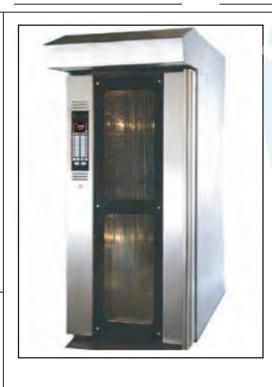

# Gas Fixed Rack Bakery Oven

GFRBO

Roll-In Fixed Rack Oven 18x26" pan size

### **Gas Fixed Rack Oven**

Gas