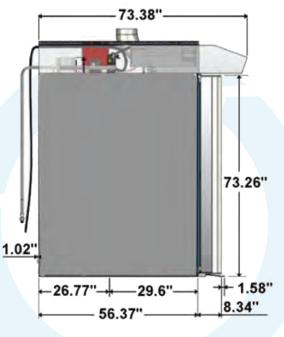

#### **Dimensions:**

Width 30.78" Depth 56.37" Height 84"

Weight: 1697 lbs

Voltage: 220/60/3

Max Amp Draw: 10 amp

Pressure Inlet: Natural Gas

Propane

Univex Corporation www.Univexcorp.com