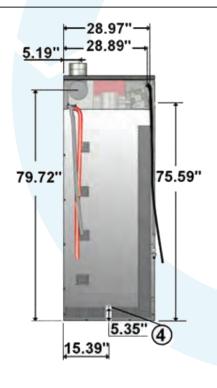

#### **Dimensions:**

Width 30.78" Depth 56.37" Height 84"

Weight: 1697 lbs

Voltage: 220/60/3

Max Amp Draw: 10 amp

Pressure Inlet: Natural Gas

Propane

Univex Corporation www.Univexcorp.com