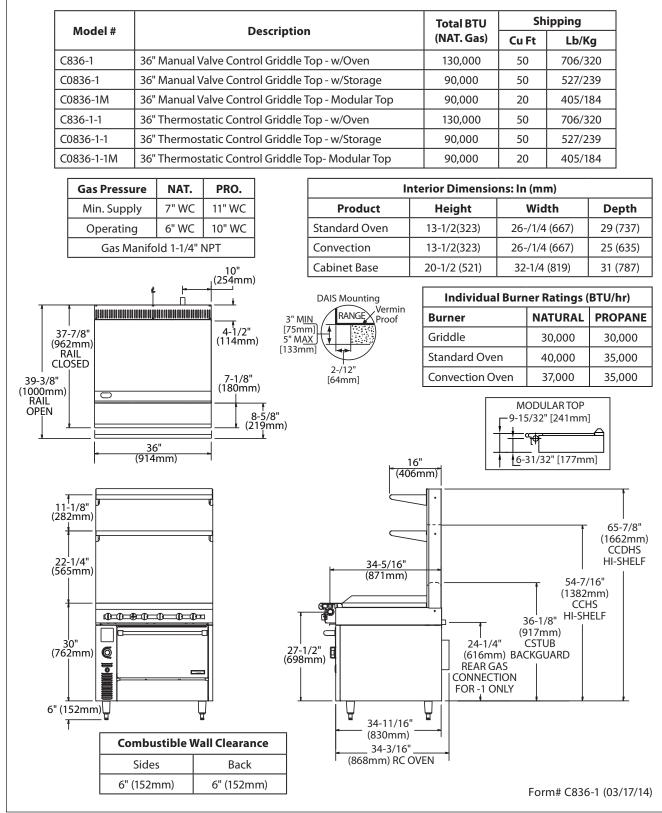

## Cuisine Series Heavy Duty Griddle Top Range

| ltem:     | <br> |
|-----------|------|
| Quantity: | <br> |
| Project:  | <br> |
| Approval: | <br> |
| Date:     | <br> |

| Models:                                                                                                                                                                                                                                                                                                                                                                                                                                                                                                                                                                                                                                                                                                                                                                                                                                                                                                                                                                                                                                                                                                                                                                                                                                                                                                                                                                                                                                                                                                                                                                                                                                                                                                                                                                                                                                                                                                                                                                                                                                     |            |                                                                                                                                                                                                                                                                                                                                                                                                                                                                                                                                                                                                                                                                                                                                                                                                                                                                                                                                                                                                       |                                                                                                                                                                                                                                                                                                                                                                                                                                                                                                                                                                                                                                                                                                                                                                                                                                                                                                                  |
|---------------------------------------------------------------------------------------------------------------------------------------------------------------------------------------------------------------------------------------------------------------------------------------------------------------------------------------------------------------------------------------------------------------------------------------------------------------------------------------------------------------------------------------------------------------------------------------------------------------------------------------------------------------------------------------------------------------------------------------------------------------------------------------------------------------------------------------------------------------------------------------------------------------------------------------------------------------------------------------------------------------------------------------------------------------------------------------------------------------------------------------------------------------------------------------------------------------------------------------------------------------------------------------------------------------------------------------------------------------------------------------------------------------------------------------------------------------------------------------------------------------------------------------------------------------------------------------------------------------------------------------------------------------------------------------------------------------------------------------------------------------------------------------------------------------------------------------------------------------------------------------------------------------------------------------------------------------------------------------------------------------------------------------------|------------|-------------------------------------------------------------------------------------------------------------------------------------------------------------------------------------------------------------------------------------------------------------------------------------------------------------------------------------------------------------------------------------------------------------------------------------------------------------------------------------------------------------------------------------------------------------------------------------------------------------------------------------------------------------------------------------------------------------------------------------------------------------------------------------------------------------------------------------------------------------------------------------------------------------------------------------------------------------------------------------------------------|------------------------------------------------------------------------------------------------------------------------------------------------------------------------------------------------------------------------------------------------------------------------------------------------------------------------------------------------------------------------------------------------------------------------------------------------------------------------------------------------------------------------------------------------------------------------------------------------------------------------------------------------------------------------------------------------------------------------------------------------------------------------------------------------------------------------------------------------------------------------------------------------------------------|
| C836-1                                                                                                                                                                                                                                                                                                                                                                                                                                                                                                                                                                                                                                                                                                                                                                                                                                                                                                                                                                                                                                                                                                                                                                                                                                                                                                                                                                                                                                                                                                                                                                                                                                                                                                                                                                                                                                                                                                                                                                                                                                      | C0836-1    | C0836-1M                                                                                                                                                                                                                                                                                                                                                                                                                                                                                                                                                                                                                                                                                                                                                                                                                                                                                                                                                                                              |                                                                                                                                                                                                                                                                                                                                                                                                                                                                                                                                                                                                                                                                                                                                                                                                                                                                                                                  |
| C836-1-1                                                                                                                                                                                                                                                                                                                                                                                                                                                                                                                                                                                                                                                                                                                                                                                                                                                                                                                                                                                                                                                                                                                                                                                                                                                                                                                                                                                                                                                                                                                                                                                                                                                                                                                                                                                                                                                                                                                                                                                                                                    | C0836-1-1  | C0836-1-1M                                                                                                                                                                                                                                                                                                                                                                                                                                                                                                                                                                                                                                                                                                                                                                                                                                                                                                                                                                                            |                                                                                                                                                                                                                                                                                                                                                                                                                                                                                                                                                                                                                                                                                                                                                                                                                                                                                                                  |
| Range with 36" G         or Thermostat         Image: state of the state of th | Controlled | Standard Features:         • Griddle top with 1" (25mm) thick steel plate.         • Full-range valve control (-1)         • Griddle control, with embedded thermostat sensor bulb Low to 500F (260C) (-1-1)         • Stainless front and sides         • Stainless steel front rail w/ position adjustable bar         • 1 1/4" NPT front gas manifold         • Can be connected individually or in a battery         • 6" (152mm) high stainless steel stub back         • 6"(152mm) chrome steel adj. legs         • Stainless steel oven interior w/ removable porcelain bottom         • 40,000 BTU burner         • Chrome plated rack with four positions, 1 per oven         • Fully insulated oven interior         • 100% safety oven pilot         • Oven thermostat control - 150°-500°F (66°-260°C)         Optional Features:         □ Grooved griddle - (12"W sections)         □ Range base convection oven (add RC) c/w Nema 5-15P cord & plug, 1/3 Hp motor, 120V 60 Hz 0.6amps. | <ul> <li>Porcelain oven interior in lieu of stainless steel interior NC</li> <li>Single or double deck high shelf or back riser</li> <li>Modular unit with legs and shelf (add "M")</li> <li>Modular unit w/o legs on Refrig. Base (add "PC")</li> <li>Stainless steel intermediate shelf for cabinet base</li> <li>Stainless steel door(s) for cabinet base units</li> <li>Stainless steel back</li> <li>Continuous plate shelf, 48-72" for battery installations</li> <li>Gas shut-off valves - 3/4", 1", 1 1/4" NPT (Specify)</li> <li>Gas flex hose w/ quick disconnect 3/4", 1", 1 1/4" (Specify)</li> <li>Stainless steel legs (set of four)</li> <li>Flanged feet set of four</li> <li>Set of (4) polyurethane non marking swivel casters w/front brakes.</li> <li>Extra oven rack</li> <li>Rear Gas Connection: 3/4" NPT (max 250,000 BTU's)</li> <li>Stainless steel burner box top interior</li> </ul> |

## Specifications:

U.S. Range Cuisine 36" (914mm) wide Heavy Duty Range Series. Model \_\_\_\_\_\_ with total BTU/hr rating of \_\_\_\_\_\_ when used with natural/propane gas. Stainless steel front and sides. 6" (152mm) legs with adjustable feet.

**Ovens** - One piece oven door. Stainless steel oven interior with a heavy- duty, "keep-cool" door handle. Standard oven comes with a thermostat with a temperature range from 150° (low) to 500°F (66°-260°C). One chrome plated oven rack for standard ovens and three for convection ovens.

**Griddle Tops** - 1" (25mm) thick steel plate griddle with 3" (76mm) wide grease trough. Burners rated 30,000 BTU/hr each. One burner per 12" (305mm) section.

Garland Commercial Ranges Ltd. 1177 Kamato Road, Mississauga, Ontario L4W 1X4 CANADA General Inquires 1-905-624-0260 USA Sales, Parts and Service 1-800-424-2411 Canadian Sales 1-888-442-7526 Canada or USA Parts/Service 1-800-427-6668