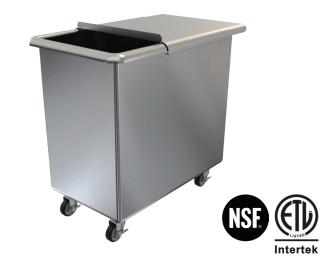

## Features

- Welded durable stainless steel construction
- Built to last through heavy commercial use
- No assembly required
- Designed to fit under standard work tables
- Heavy-duty 4" casters provide easy mobility
- Comes with sliding cover

## **Two Step Sliding Cover Bin Description**

Easily maintain a clean, organized, and efficient kitchen by using the GSW stainless steel mobile ingredient bin for storing ingredients! The 4" casters provide easy mobility for limited space. This mobile bin is perfect for any kitchen or large resort, it is designed for your convenience and to promote food safety so that you can cook with ease and serve your customers safe, delicious meals.