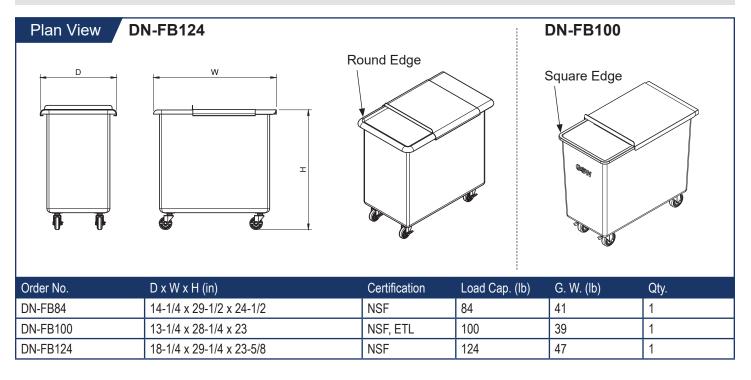

## Features

- Welded durable stainless steel construction
- Built to last through heavy commercial use
- No assembly required
- Designed to fit under standard work tables
- Heavy-duty 4" casters provide easy mobility
- Comes with sliding cover

## **Two Step Sliding Cover Bin Description**

Easily maintain a clean, organized, and efficient kitchen by using the GSW stainless steel mobile ingredient bin for storing ingredients! The 4" casters provide easy mobility for limited space. This mobile bin is perfect for any kitchen or large resort, it is designed for your convenience and to promote food safety so that you can cook with ease and serve your customers safe, delicious meals.