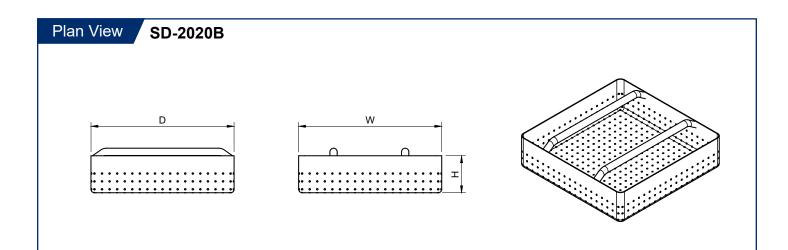

| Item No. | D x W x H (in)      | For sink bowl size (in) | Gauge | G. W. (lb.) | Qty. /Case |
|----------|---------------------|-------------------------|-------|-------------|------------|
| SD-1818B | 17-1/2 x 17-1/2 x 6 | 18 x 18                 | 18    | 12          | 1          |
| SD-2020B | 19-1/2 x 19-1/2 x 6 | 20 x 20                 | 18    | 15          | 1          |
| SD-1824B | 17-1/2 x 23-1/2 x 6 | 18 x 24                 | 18    | 16          | 1          |