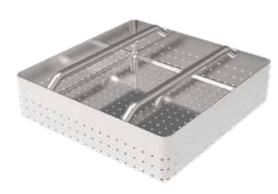

## **Features**

- All welded stainless steel construction
- Designed for compartment sink and dish table sink bowl
- Includes 2 handle bars
- Peforated design allows water flow through while catching debris
- Prevents scraps and food debris from clogging sink drain

## **Description** Stainless Steel Scrap Basket

Accessorize your compartment sink with this perforated sink basket for sink bowls. With its perforated design, this 6" deep basket allows water to flow through freely but it catches debris for easy removal from the sink bowl. You can use it in your dump sink to catch fruit, straws, and cocktail garnishes for convenient disposal at the end of the night. Are you washing lots of small items in your compartment sink? You can even use this sink basket to make it easier to wash, rinse, and sanitize flatware or bar tools.