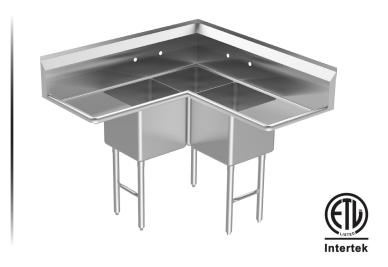

## **Features**

- 16 or 18 gauge stainless steel
- Three tubs sink with two drain boards
- 8" wall mounted faucet holes
- Polished finish stainless steel
- Stainless steel legs with cross bracing
- Extra welded under tubs for longevity
- Strainer included, opening diameter 3-5/8"

## **Description** Three Tubs L-Shape Corner Sinks

Outfit your facility a long-lasting sink with this GSW 3-compartment stainless steel corner sink with two drainboards. Featuring 3 compartments, the sink is perfect for dishwashing applications, with one sink for each of the 3 stages of the washing process. Plus, the corner design helps maximize your back-of-house space and create an efficient layout. One left and one right drainboard are built into the unit for added convenience.