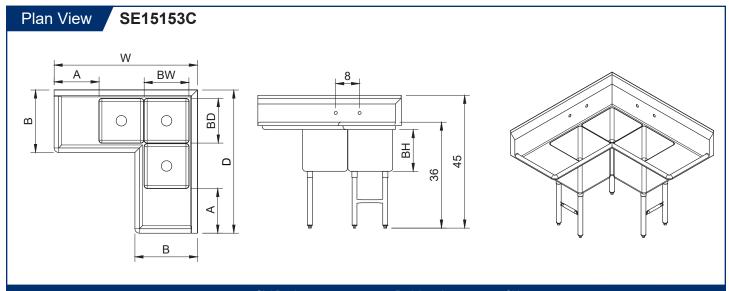

|          |                      | SinkBowl          | Drainboard | Side   |       |           |
|----------|----------------------|-------------------|------------|--------|-------|-----------|
| Item No. | D x W x H (in)       | BD x BW x BH (in) | A (in)     | B (in) | Gauge | G.W. (lb) |
| SE15153C | 48 x 48 x 45         | 15 x 15 x 12      | 15         | 21     | 18    | 75        |
| SE18183C | 57-1/2 x 57-1/2 x 45 | 18 x 18 x 12      | 18         | 24     | 18    | 91        |
| SH24243C | 75-1/2 x 75-1/2 x 45 | 24 x 24 x 16      | 22-1/2     | 30     | 16    | 160       |