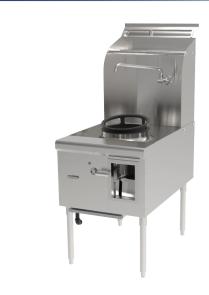

## STAINLESS STEEL SINGLE CHAMBER CHINESE WOK RANGE

## **Features**

- 14 gauge stainless steel stove top, durable construction
- Water fall cooling system backsplash
- Comes with galvanized drip tray
- Includes full stainless steel 14" swing faucet
- Choose between 23 tip jet burner or 18 tip duck burner, safety pilot valve included

## Description Stainless Steel Single Burner Chinese Wok Range

This single chamber chinese wok range is an excellent addition to your kitchen! Featuring a 13" wok chamber and cast iron ring with 125,000 BTU 23 top jet burner or 18 tip duck burner to provide you with an intense, precise heat. This power and precision are just what you need to quickly make delicious dishes at Asian restaurants and a variety of other establishments. It is built to stand tough against constant use in your high-volume restaurant.