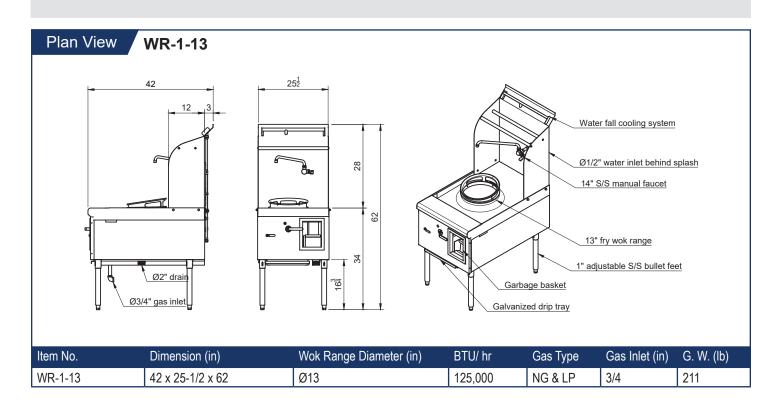

## STAINLESS STEEL SINGLE CHAMBER CHINESE WOK RANGE

## **Features**

- 14 gauge stainless steel stove top, durable construction
- Water fall cooling system backsplash
- Comes with galvanized drip tray
- Includes full stainless steel 14" swing faucet
- Choose between 23 tip jet burner or 18 tip duck burner, safety pilot valve included

## Description Stainless Steel Single Burner Chinese Wok Range

This single chamber chinese wok range is an excellent addition to your kitchen! Featuring a 13" wok chamber and cast iron ring with 125,000 BTU 23 top jet burner or 18 tip duck burner to provide you with an intense, precise heat. This power and precision are just what you need to quickly make delicious dishes at Asian restaurants and a variety of other establishments. It is built to stand tough against constant use in your high-volume restaurant.