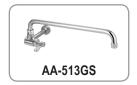

## **Features**

- 14 gauge stainless steel stove top, durable construction
- Water fall cooling system backsplash
- Comes with galvanized drip tray
- Includes full stainless steel 14" swing faucet
- Choose between 23 tip jet burner or 18 tip duck burner, safety pilot valve included

## Description Stainless Steel Single Burner Chinese Wok Range

This single chamber chinese wok range is an excellent addition to your kitchen! Featuring a 13" wok chamber and cast iron ring with 125,000 BTU 23 top jet burner or 18 tip duck burner to provide you with an intense, precise heat. This power and precision are just what you need to quickly make delicious dishes at Asian restaurants and a variety of other establishments. It is built to stand tough against constant use in your high-volume restaurant.