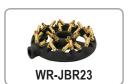

## **Features**

- 14 gauge stainless steel stove top, durable construction
- Water fall cooling system backsplash
- Comes with galvanized drip tray
- Includes full stainless steel 14" swing faucet
- Choose between 23 tip jet burner or 18 tip duck burner, safety pilot valve included

## **Replacement Accessories:**

## Description Stainless Steel Single Burner Chinese Wok Range

This single chamber chinese wok range is an excellent addition to your kitchen! Featuring a 13" wok chamber and cast iron ring with 125,000 BTU 23 top jet burner or 18 tip duck burner to provide you with an intense, precise heat. This power and precision are just what you need to quickly make delicious dishes at Asian restaurants and a variety of other establishments. It is built to stand tough against constant use in your high-volume restaurant.