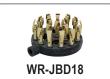

## **Features**

- 14 gauge stainless steel stove top, durable construction
- Water fall cooling system backsplash
- Comes with galvanized drip tray
- Includes full stainless steel 14" swing faucet
- Choose between 23 tip jet burner or 18 tip duck burner, safety pilot valve included

## **Replacement Accessories:**

## Description Stainless Steel Single Burner Chinese Wok Range

This single chamber chinese wok range is an excellent addition to your kitchen! Featuring a 13" wok chamber and cast iron ring with 125,000 BTU 23 top jet burner or 18 tip duck burner to provide you with an intense, precise heat. This power and precision are just what you need to quickly make delicious dishes at Asian restaurants and a variety of other establishments. It is built to stand tough against constant use in your high-volume restaurant.