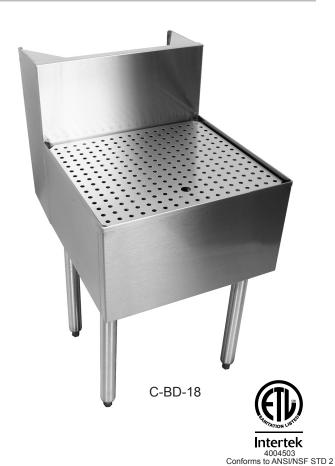

# **Beer Drainers**

C-BD C-

C-BD-18, C-BD-24, C-BD-30, C-BD-36

#### Standard Features

- · All stainless steel construction
- Designed with lowered work surface to work in conjunction with undercounter mounting beverage dispensers
- Adjustable thermoplastic bullet feet
- Backsplash pulled forward 5" to create large chaseway for beverage line access
- Front drain pan with lift-out stainless steel perforated insert

#### **Materials**

· 20 gauge stainless steel

To view cleaning and care instructions, please visit: https://glastender.com/PDF/F-423-011\_ss\_clean\_care.pdf

| Glastender, Inc. • 5400 North Michigan Road • Saginaw, MI • 48604-9780 989.752.4275 • 800.748.0423 • Fax 989.752.4444 https://glastender.com | Approval/Notes: |
|----------------------------------------------------------------------------------------------------------------------------------------------|-----------------|
| Specifications subject to change without notice. For current specifications please visit our website.                                        |                 |