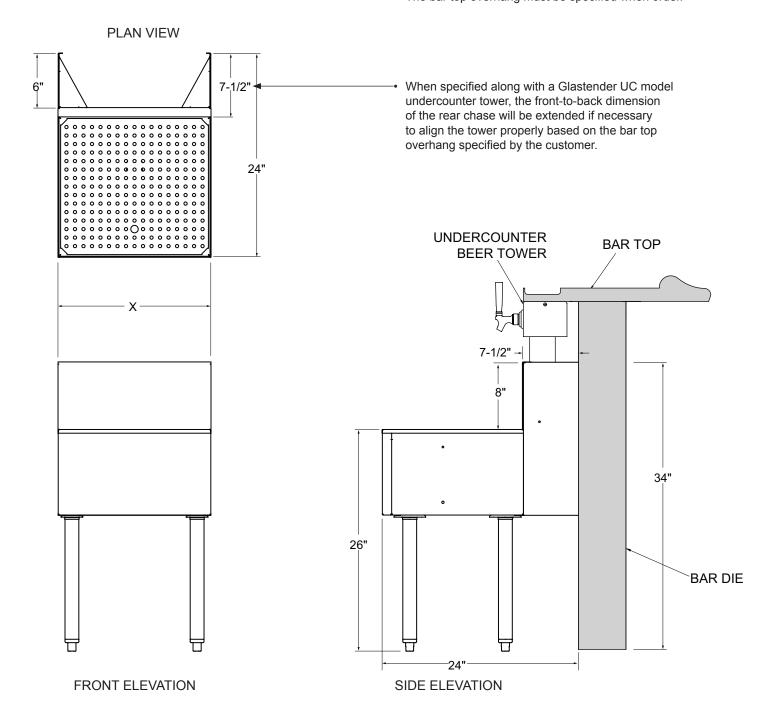

## **Drawings**

| Model Number | Χ   |
|--------------|-----|
| C-BD-18      | 18" |
| C-BD-24      | 24" |
| C-BD-30      | 30" |
| C-BD-36      | 36" |

#### Notes:

- A minimum clearance height below the bar top of 38-1/2" and a minimum 7" bar top overhang is required when C-BD models are used in conjunction with a Glastender UC model undercounter tower.
- C-BD models can accommodate 7" to 14" deep bar top overhangs.
- The bar top overhang must be specified when order.