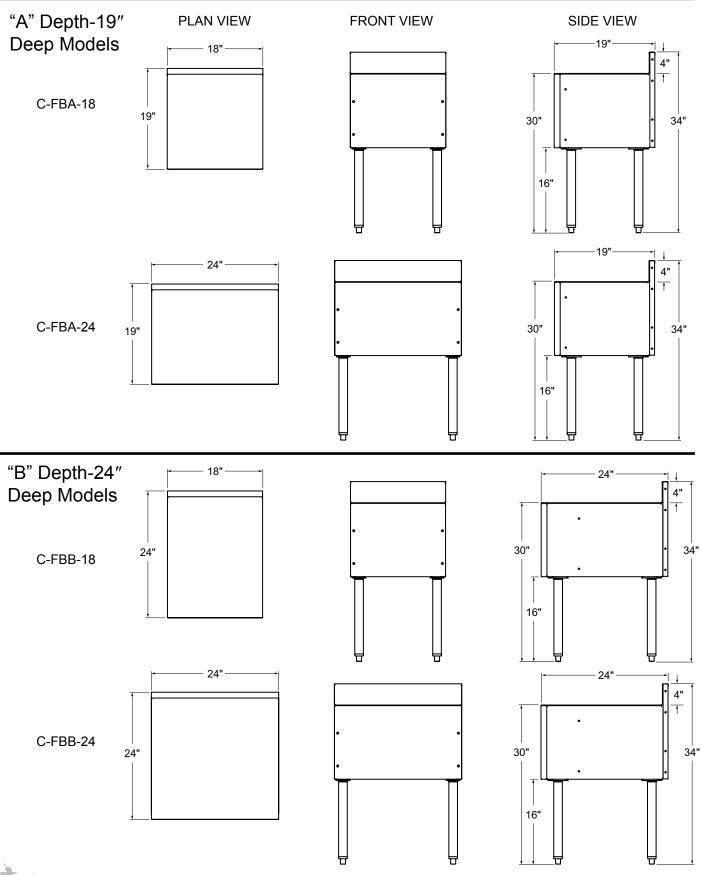

# Dimensional Information

Glastender, Inc. • 5400 North Michigan Road • Saginaw, MI • 48604-9780 989.752.4275 • 800.748.0423 • Fax 989.752.4444 • www.choicebyglastender.com

## C-FBA-18, C-FBA-24, C-FBB-18, C-FBB-24