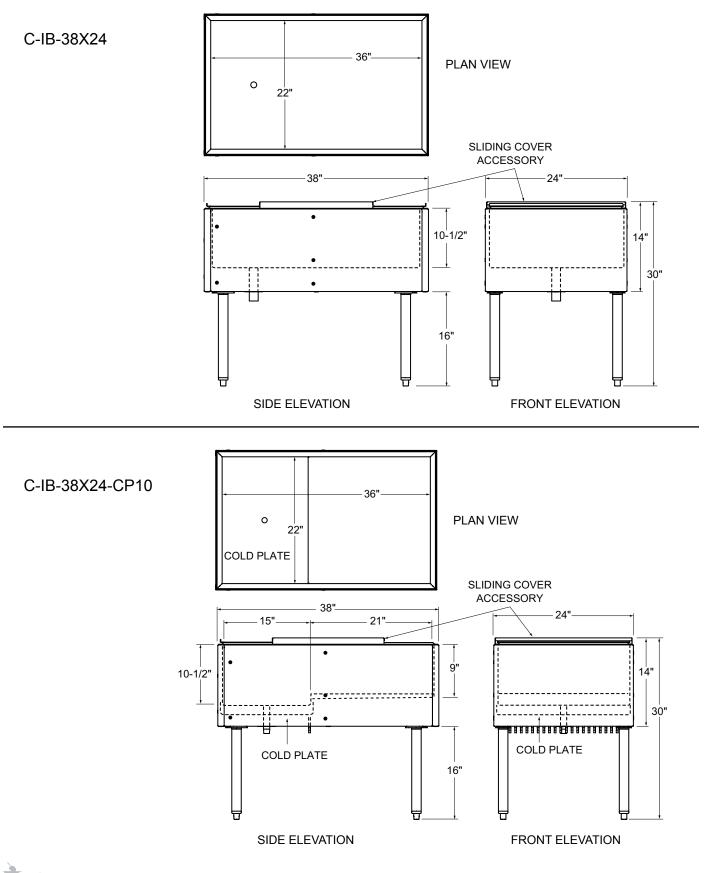

#### Drain

- Non-cold plate model: 1-1/2" tailpiece
- Ten circuit cold plate model '-CP10': 3/4" MPT

## Cold Plate (model C-IB-38X24-CP10 only)

• Connection is 5/16" O.D. stainless steel tubing with swaged end

## Liner Depth

- 10-1/2" on non-cold plate
- See back for depth detail on 10-circuit cold plate models
- Ice Capacity
- 175 lbs

### C-IB-38X24, C-IB-38X24-CP10

# Choice Pass Thru Ice Bins

**Dimensional Information** 

**Glastender, Inc.** • 5400 North Michigan Road • Saginaw, MI • 48604-9780 989.752.4275 • 800.748.0423 • Fax 989.752.4444 • www.choicebyglastender.com