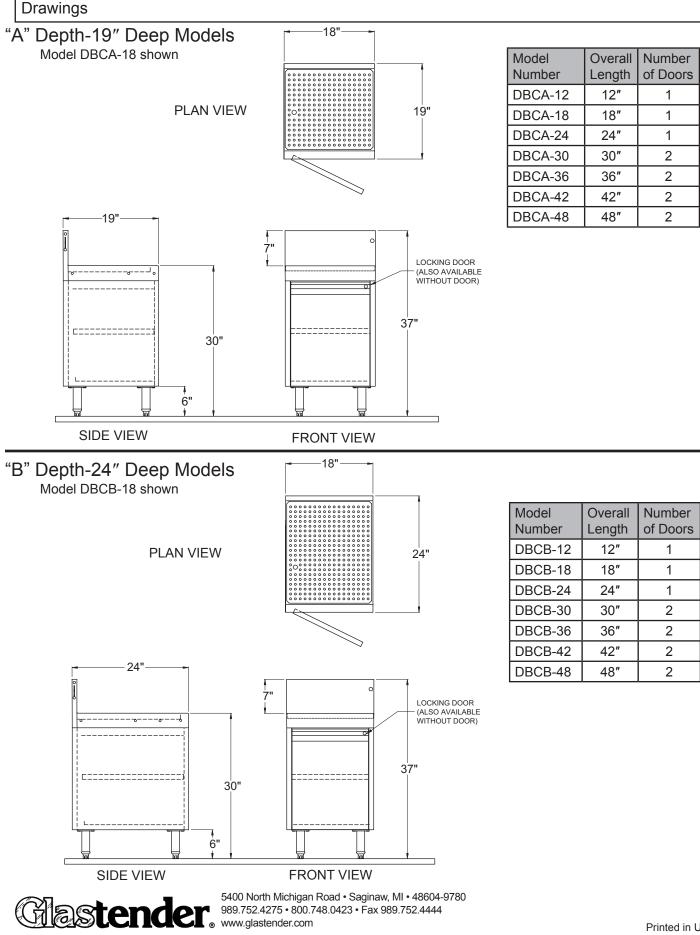

# Drainboard Cabinets

DBC DBCA

DBCA-12, DBCA-18, DBCA-24, DBCA-30, DBCA-36, DBCA-42, DBCA-48, DBCB-12, DBCB-18, DBCB-24, DBCB-30, DBCB-36, DBCB-42, DBCB-48

# Standard Features

- All stainless steel construction
- · Adjustable stainless steel bullet feet
- One-piece, seamless top and backsplash featuring 1/4" radius corners for easy cleaning
- Door(s) features integral handle
- Lock(s) standard on models with door(s)
- Work surface consists of a drainboard top with drain pan and separate perforated insert for better air circulation.
- Intermediate shelf and floor are still removable after unit is plumbed and include radius corners
- Plumbing connection is made underneath the unit and does not interfere with shelf or floor.
- Smooth interior walls for easy cleaning and a finished appearance.
- All storage is on a level plane

## Configurable Options

- Available without door(s), add suffix "-LD" to to model number
- Flat stainless steel filler board top in lieu of drainboard top, substitute "F" for "D" in the model number

To view underbar installation instructions, please visit: https://www.glastender.com/PDF/F-750-165\_Underbar\_Installation\_Instructions.pdf To view cleaning and care instructions, please visit: https://www.glastender.com/PDF/F-423-011\_ss\_clean\_care.pdf