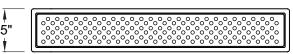

#### Cut-out Dimensions

- Model DI-DR24 4-1/4" by 23-1/4"
- Model DI-DR30 4-1/4" by 29-1/4"
- Model DI-DR36 4-1/4" by 35-1/4"

### Dimensional Information

PLAN VIEW

X = Left to right dimension is 24", 30", or 36"

1-1/2" 5/8" SIDE ELEVATION

**Glastender, Inc.** • 5400 N Michigan Rd • Saginaw, MI • 48604-9780 989.752.4275 • 800.748.0423 • Fax 989.752.4444 www.glastender.com