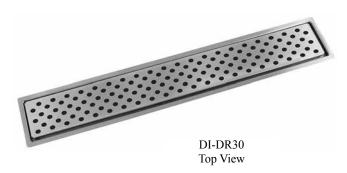

# **Drop-In Drink Rails**

DI-DR24, DI-DR30, DI-DR36

## Standard Features

- · All stainless steel construction
- Available in 24", 30", or 36" lengths
- Drain is a 1/2" welded tailpiece that exits from the bottom of the unit
- Drain pan includes 1/2" flange
- Installation kit includes: 10' of clear vinyl drain tube, five 4" Ty-wraps, and two 1/2" plastic elbows
- Install by making cut-out in work surface (see Cut-Out Dimensions under Specifications). Make initial drain connection, especially if access to drain is limited once the unit is in place. Apply silicone sealant to underside of flange. Set in place and finish plumbing the drain line.