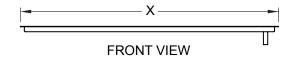

### Dimensional Information

PLAN VIEW

X = Left to right dimension is 24", 30", or 36"

1-1/2" 5/8" SIDE ELEVATION

**Glastender, Inc.** • 5400 N Michigan Rd • Saginaw, MI • 48604-9780 989.752.4275 • 800.748.0423 • Fax 989.752.4444 www.glastender.com