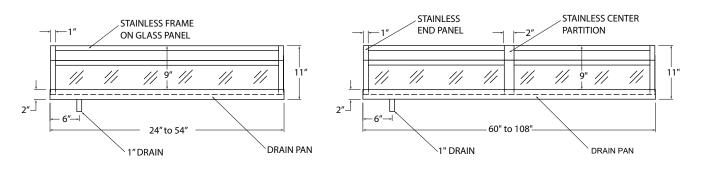

# FRONT VIEWS

The stainless steel ends and glass front and rear panels for each Glass Display Unit can be broken down for cleaning. The stainless steel panels are insulated. Models larger than 54" wide have a 2" wide stainless steel center partition that breaks up the front and rear glass panels.