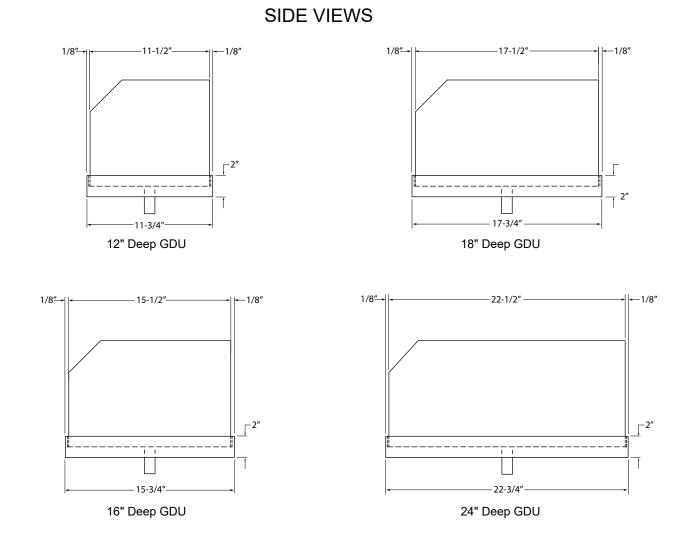

n, bottom inserts, glass trim pieces, and drain pan
- 1/2" thick double pane glass parts include: front and back panels

| <b>Glastender, Inc.</b> • 5400 N Michigan Rd • Saginaw, MI • 48604-9780<br>989.752.4275 • 800.748.0423 • Fax 989.752.4444<br>www.glastender.com | Approval/Notes: |
|-------------------------------------------------------------------------------------------------------------------------------------------------|-----------------|
| Specifications subject to change without notice. For current specifications please visit our website.                                           |                 |
| Printed in USA                                                                                                                                  | Rev. 03-28-24   |

### Drawings



# FRONT VIEWS

The stainless steel ends and glass front and rear panels for each Glass Display Unit can be broken down for cleaning. The stainless steel panels are insulated. Models larger than 54" wide have a 2" wide stainless steel center partition that breaks up the front and rear glass panels.





5400 N Michigan Rd • Saginaw, MI • 48604-9780 989.752.4275 • 800.748.0423 • Fax 989.752.4444 www.glastender.com