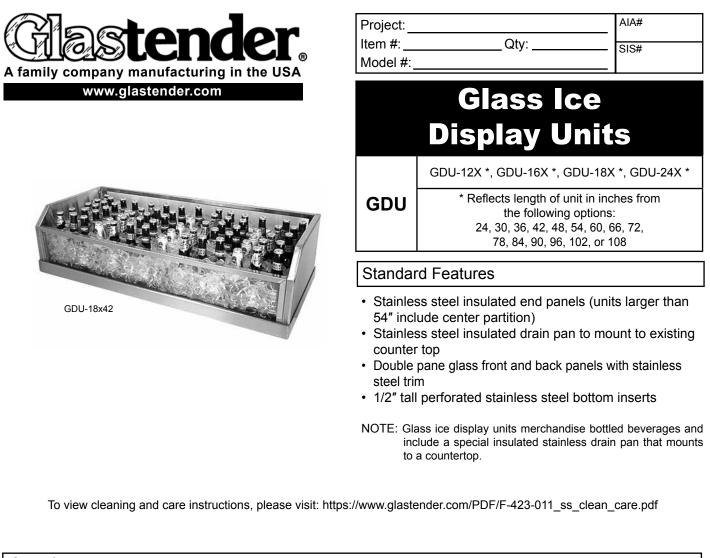

## Specifications

#### Drains

• 1" tailpiece - exits through the bottom.

#### Materials

- 20 gauge stainless steel parts include: sides, center partition, bottom inserts, glass trim pieces, and drain pan
- 1/2" thick double pane glass parts include: front and back panels

| <b>Glastender, Inc.</b> • 5400 N Michigan Rd • Saginaw, MI • 48604-9780<br>989.752.4275 • 800.748.0423 • Fax 989.752.4444<br>www.glastender.com | Approval/Notes: |
|-------------------------------------------------------------------------------------------------------------------------------------------------|-----------------|
| Specifications subject to change without notice. For current specifications please visit our website.                                           |                 |
| Printed in USA                                                                                                                                  | Rev. 03-28-24   |