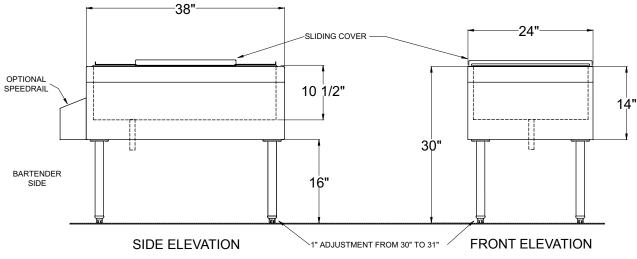

dels

#### Cold Plate

- Available with ten circuit cold plate
- Connection is 5/16" O.D. stainless steel tubing with swaged end

#### Liner Depth

- 10-1/2" on non-cold plate and 2-circuit cold plate models
- See back for depth detail on 10-circuit cold plate models

#### Ice Capacity

• 175 lbs

- 1-5/8" diameter, 16 gauge stainless steel
- · Stainless steel bullet feet

#### Materials

- 20 gauge stainless steel
- PVC plastic breaker strip around opening of ice bin liner

Glastender, Inc. • 5400 North Michigan Road • Saginaw, MI • 48604-9780 989.752.4275 • 800.748.0423 • Fax 989.752.4444 www.glastender.com

Specifications subject to change without notice. For current specifications please visit our website.

Approval/Notes:

Rev. 07-01-09

## Dimensional Information



Model: IB-38X24





Model: IB-38X24-CP10