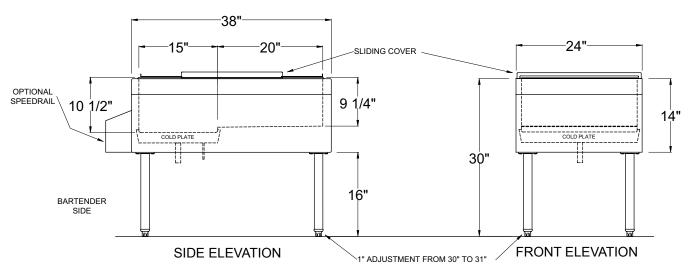

## Dimensional Information

Model: IB-38X24

Model: IB-38X24-CP10

#### Standard Features

- All stainless steel construction
- PVC plastic breaker strip around ice bin liner: creates 5/16" raised edge around liner, acts as thermal barrier to prevent heat transfer, and makes the covers slide easier.
- Sliding stainless steel covers
- Eco friendly foamed-in-place insulation has zero impact on global warming or ozone depletion
- · Adjustable stainless steel bullet feet
- Available with ten circuit cold plate (add suffix '-CP10' to model number)
- · Bartender and cocktail server access

### • Three-piece sliding cover, 20 gauge stainless steel, included with all models

#### Liner Depth

- 10-1/2" on non-cold plate and 2-circuit cold plate models
- See back for depth detail on 10-circuit cold plate models