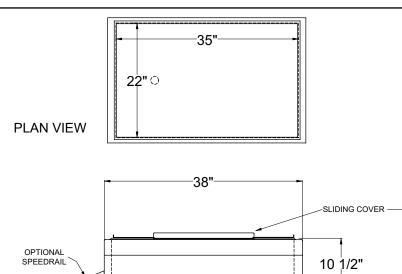

## Dimensional Information

Model: IB-38X24

Model: IB-38X24-CP10

#### Liner Depth

- 10-1/2" on non-cold plate and 2-circuit cold plate models
- See back for depth detail on 10-circuit cold plate models