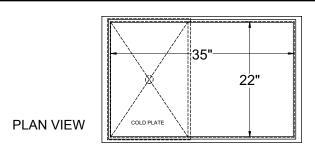

#### Cold Plate

- Available with ten circuit cold plate
- Connection is 5/16" O.D. stainless steel tubing with swaged end

## Dimensional Information

Model: IB-38X24

Model: IB-38X24-CP10