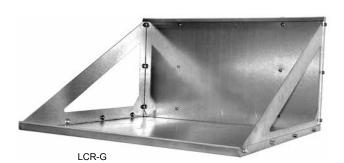

# **Line Chiller Racks**

LCR-G, LCR-S

## Standard Features

- All 16 gauge galvanized or stainless steel construction
- Pre-drilled mounting holes to fit Glastender line chiller models

To view cleaning and care instructions, please visit: https://www.glastender.com/PDF/F-423-011\_ss\_clean\_care.pdf

#### LCR-G

- All 16 gauge galvanized steel
- Designed for use with line chiller models BLC-1/3, BLC-1/3-2, BLC-1/2, BLC-1/2-2, BLC-3/4, and BLC-3/4-2