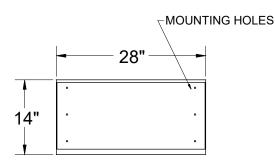

### **Dimensional Information**

## LCR-G and LCR-S

FRONT ELEVATION

SIDE ELEVATION

**Glastender, Inc.** • 5400 North Michigan Road • Saginaw, MI • 48604-9780 989.752.4275 • 800.748.0423 • Fax 989.752.4444 www.glastender.com

Specifications subject to change without notice. For current specifications please visit our website.