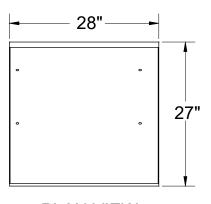

### **Dimensional Information**

## LCR-G and LCR-S

FRONT ELEVATION

SIDE ELEVATION

**Glastender, Inc.** • 5400 North Michigan Road • Saginaw, MI • 48604-9780 989.752.4275 • 800.748.0423 • Fax 989.752.4444 www.glastender.com

Specifications subject to change without notice. For current specifications please visit our website.