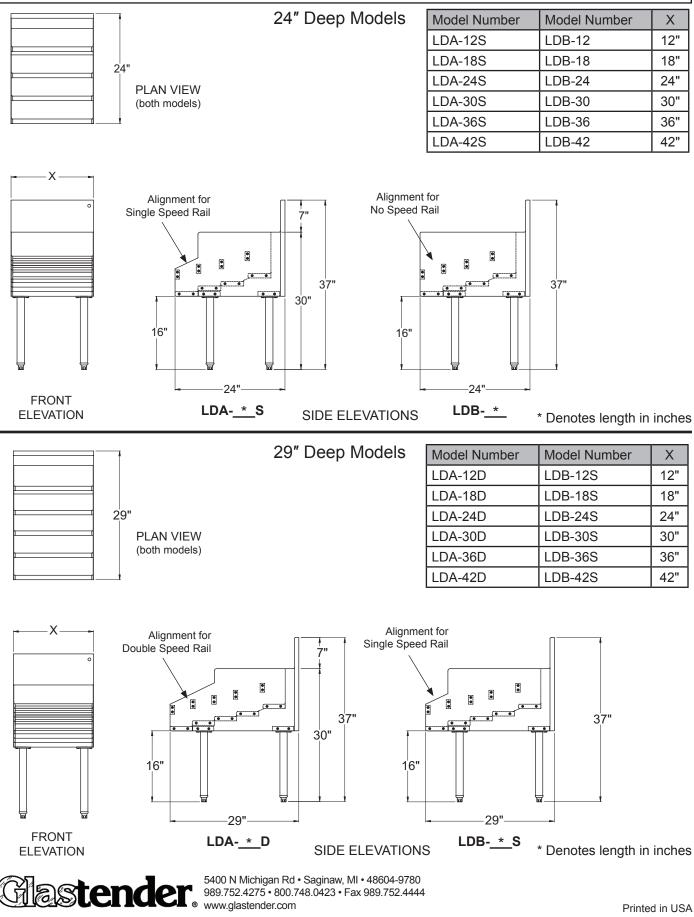

### **Dimensional Information**

#### Standard Features

- All stainless steel
- Radius interior corners
- Four (4) levels of liquor bottle storage for 24" deep models and five (5) levels for 29" deep models
- Bottle retaining rails with clear lift-off liquor identification cover
- Open step-and-rail design
- Extra-wide rear step for specialty liquor bottles
- Adjustable stainless steel bullet feet
- LDA- S models align with 19" deep underbar with single speed rail
- LDA- D models align with 19" deep underbar with double speed rail
- LDB-\_\_\_ models align with 24" deep underbar
- LDB- S models align with 24" deep underbar with single speed rail