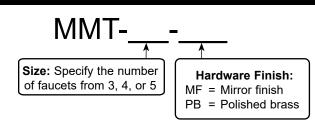

# **Configurable Options**

- 3, 4, or 5 faucets
- Mirror or polished brass finish
- Air cooled for direct-draw system or glycol cooled for recirculating system
- Rinser faucet extension to the left or right of the drain pan; specify RFE option