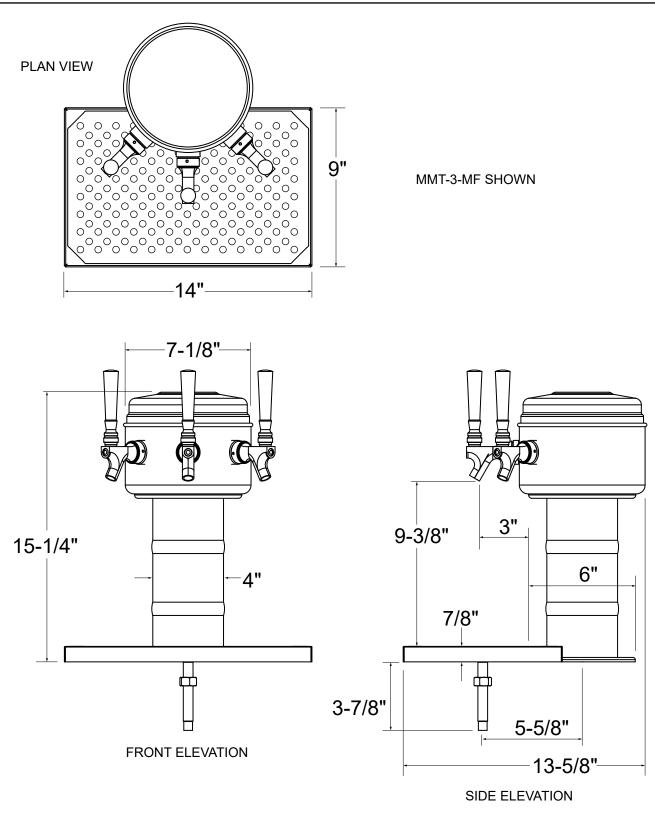

# MMT-4-MF

NOTE: Faucet handles not included.

# Specifications

## Materials

- Miscellaneous stainless steel and brass parts in dispensing tower
- 20 gauge stainless steel parts include drain pan and perforated inserts

Shank Sizes

• 1/4" I.D. with 3/16" fitting

## Drains

• 1/2" tailpiece on drain pan

Rinser Faucet (optional)

- Accepts 3/8" cold water lead
- 30 psi water pressure regulator included
- 1.2 gallons per minute

| <b>Glastender, Inc.</b> • 5400 N Michigan Rd • Saginaw, MI • 48604-9780<br>989.752.4275 • 800.748.0423 • Fax 989.752.4444<br>www.glastender.com | Approval/Notes: |
|-------------------------------------------------------------------------------------------------------------------------------------------------|-----------------|
| Specifications subject to change without notice. For current specifications please visit our website.                                           |                 |
|                                                                                                                                                 |                 |