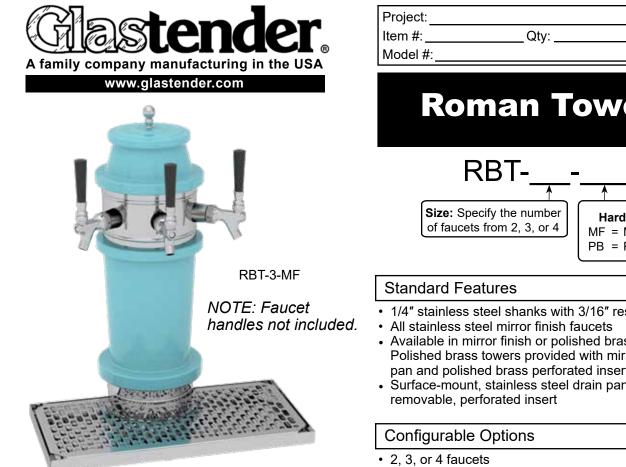

# **Roman Towers**

- 1/4" stainless steel shanks with 3/16" restriction lines
- Available in mirror finish or polished brass\* (\*NOTE: Polished brass towers provided with mirror finish drain pan and polished brass perforated insert)
- Surface-mount, stainless steel drain pan with
- Mirror or polished brass finish
- Air cooled for direct-draw system or glycol cooled for recirculating system
- Numerous ceramic color finishes; consult factory for details
- Rinser faucet extension to the left or right of the drain pan; specify RFE option