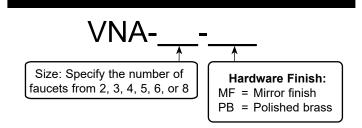

## **Configurable Options**

- 2, 3, 4, 5, 6, or 8 faucets
- Mirror or polished brass finish
- Air cooled for direct-draw system or glycol cooled for recirculating system
- Numerous ceramic color finishes; consult factory for details
- Rinser faucet extension to the left or right of the drain pan; specify RFE option

## **Standard Features**

- 1/4" stainless steel shanks with 3/16" restriction lines
- All stainless steel mirror finish faucets
- Available in mirror finish or polished brass\* (\*NOTE: Polished brass towers provided with mirror finish drain pan and polished brass perforated insert)
- Surface-mount, stainless steel drain pan with removable, perforated insert