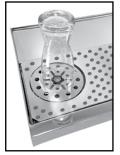

## **Optional Rinser Faucet**

### Shank Sizes

• 1/4" I.D. with 3/16" fitting

Drains

• 1/2" tailpiece on drain pan

Rinser Faucet (optional)

- Accepts 3/8" cold water lead
- 30 psi water pressure regulator included
- 1.2 gallons per minute