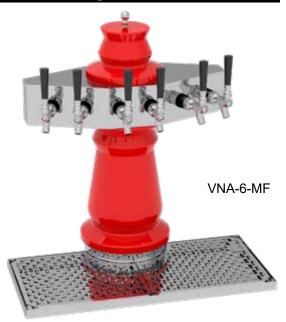

# Drawings

**VNA-6-MF SHOWN** 

5400 N Michigan Rd • Saginaw, MI • 48604-9780 989.752.4275 • 800.748.0423 • Fax 989.752.4444

# **Vienna Towers**

## **Configurable Options**

- 2, 3, 4, 5, 6, or 8 faucets
- Mirror or polished brass finish
- Air cooled for direct-draw system or glycol cooled for recirculating system
- Numerous ceramic color finishes; consult factory for details
- Rinser faucet extension to the left or right of the drain pan; specify RFE option