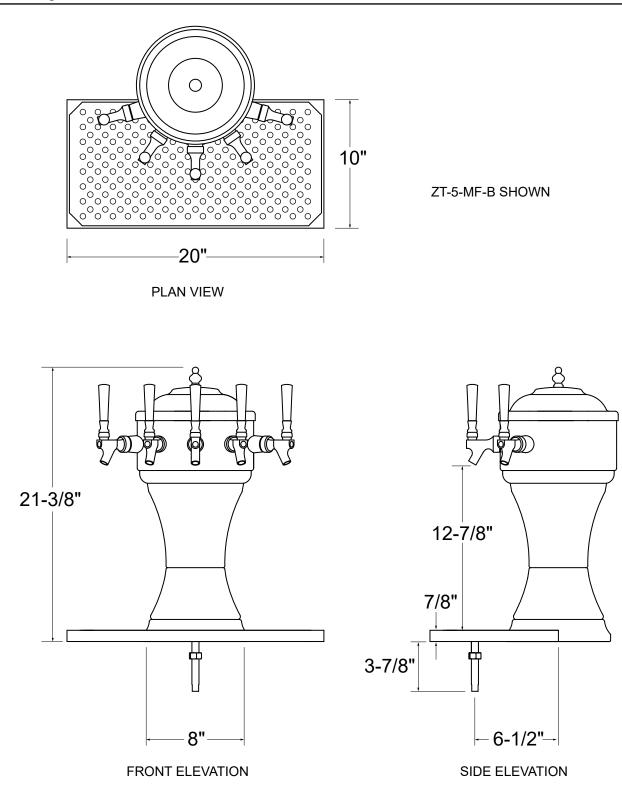

#### Specifications

# Drawings

 5400 N Michigan Rd • Saginaw, Ml • 48604-9780

 989.752.4275 • 800.748.0423 • Fax 989.752.4444

 www.glastender.com