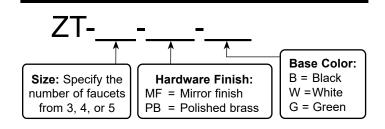

# **Configurable Options**

- 3, 4, or 5 faucets
- · Mirror or polished brass finish
- Air cooled for direct-draw system or glycol cooled for recirculating system
- Black, white, or green ceramic base color finish
- Rinser faucet extension to the left or right of the drain pan; specify RFE option