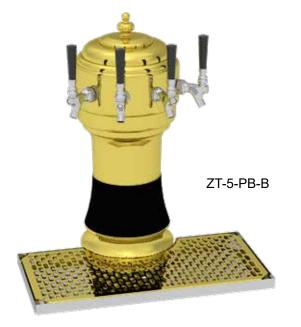

# **Zeus Towers**

### Standard Features

- 1/4" stainless steel shanks with 3/16" restriction lines
- · All stainless steel mirror finish faucets
- Available in mirror finish or polished brass\* (\*NOTE: Polished brass towers provided with mirror finish drain pan and polished brass perforated insert)
- Surface-mount, stainless steel drain pan with removable, perforated insert

# **Configurable Options**

- 3, 4, or 5 faucets
- · Mirror or polished brass finish
- Air cooled for direct-draw system or glycol cooled for recirculating system
- Black, white, or green ceramic base color finish
- Rinser faucet extension to the left or right of the drain pan; specify RFE option