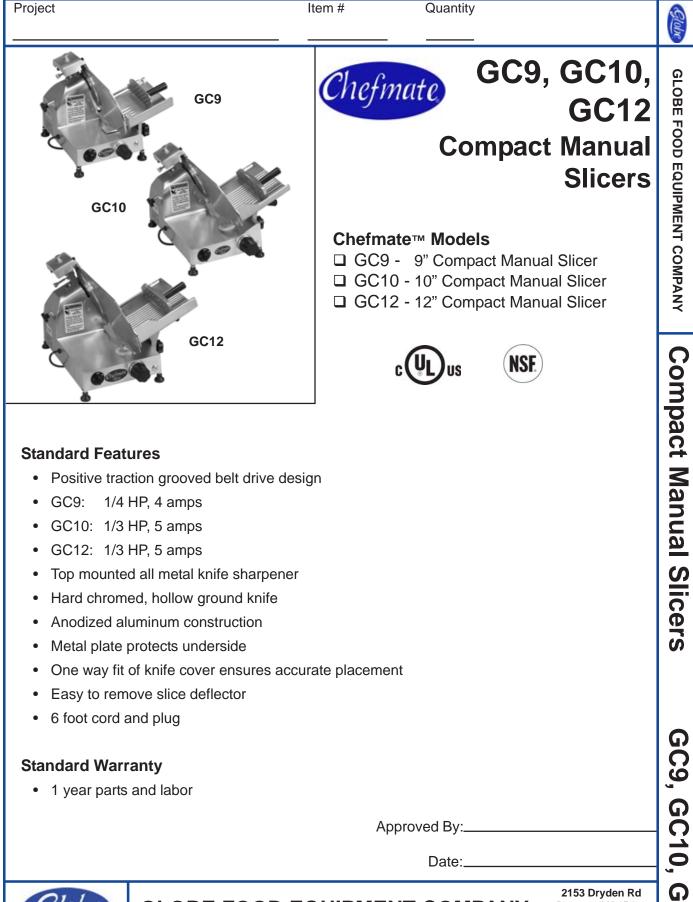

# Chefmate

### Compact Manual Slicers

## GC9, GC10, GC12

**Finish**: Heavy gauge anodized aluminum that is stain resistant, long lasting, and easy to clean.

**Motor**: Fan cooled, permanently lubricated ball bearings ensure quiet operation. GC9: 1/4 HP, 115-60-1, 4 amps GC10: 1/3 HP, 115-60-1, 5 amps GC12: 1/3 HP, 115-60-1, 5 amps