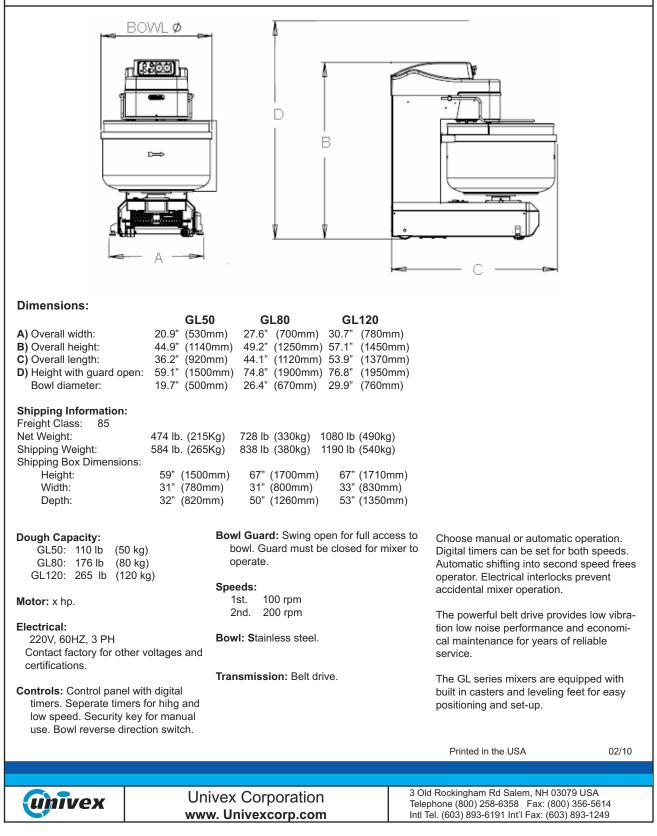

# GL50 / GL80 / GL120 GREENLINE **Spiral Mixers**

#### Models:

GL50. 70 Quart (68 liter) Mixer GL80. 140 Quart (130 liter) Mixer GL120. 180 Quart (170 liter) Mixer

| LINE<br>IXERS                    | <ul> <li>Features</li> <li>Stainless steel bowl, spiral dough hook, and shaft</li> <li>Energy savings of around 25% for each work cycle</li> <li>Uses one motor with double speed and</li> </ul>                             | <ul> <li>Standard Accessories</li> <li>Stainless steel bowl.</li> <li>Stainless steel dough hoo</li> </ul> |
|----------------------------------|------------------------------------------------------------------------------------------------------------------------------------------------------------------------------------------------------------------------------|------------------------------------------------------------------------------------------------------------|
| <b>GREENLINE</b><br>SPIRAL MIXEF | <ul> <li>reverse.</li> <li>Bowl jog.</li> <li>Control panel with seperate timers for low speed and high speed timed settings.</li> <li>Switch to reverse bowl rotation.</li> <li>Mixer mounted on wheels for easy</li> </ul> | Optional Accessories<br>Discharge plug on the bov<br>Warranty                                              |
| Corporation                      | moving.                                                                                                                                                                                                                      | One-year, on-site parts &                                                                                  |
| ¢ Corp                           |                                                                                                                                                                                                                              |                                                                                                            |

## GL50 / GL80 / GL120