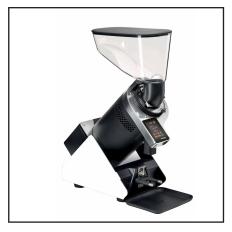

## **General Features**

**E37Z Barista** - High capacity 83mm flat burr commercial on-demand espresso grinder with Zero Retention with patented SweepOut Dual-Spin technology to reverse the motor after grinding to clear out any retained coffee grounds before your next shot.

Color: White. Made in Italy.

## CEADO E37Z Barista Features

- Sweep Out Dual-Spin Tech
- Steady Lock Grinder
- Quick Set Gear Tech
- Touch Display
- Cooling Fan
- Shot Counter

## CEADO E37ZB - ON-DEMAND GRINDER

| Dimensions (W X D X H) | 8" X 17" X 22"       |
|------------------------|----------------------|
| RPM                    | 1700                 |
| Power Requirements     | 110 V – 900 W – 15 A |
| Burrs                  | Flat 83mm DLC Coated |
| Bean Hopper Capacity   | 2.6 lbs.             |
| Programable Doses      | 2                    |
| Weight                 | 42 lbs.              |
| Shipping Weight        | 46 lbs.              |
| Shipping Dimensions    | 16" X 25" X 27"      |