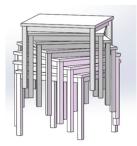

rs.

The Grosfillex Sigma Complete Metal Table will be a beautiful addition to your outdoor restaurant & patio dining floorplan. This 100% aluminum table comes complete in one carton with all hardware and easy-to-read instructions. It is easy and fast to assemble, and once assembled, can stack for off-season storage. The Sigma features a standard design to complement your restaurant decorating scheme. It is simple to maintain – just wipe with a cloth and mild soap when needed. Rust and UV resistant. Features adjustable footpads and an umbrella hole (with cap).

- Slatted aluminum table cleans up quickly and easily
- Stackable
- 100% aluminum
- Ships complete
- Strong, sturdy design
- Available in two colors Volcanic Black and Fusion Bronze
- Available in two sizes 34" x 34" and 34" x 48"



34"x34" stacks up to 7