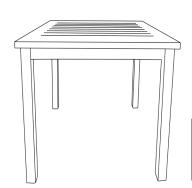

## Sigma 34" Square Dining Table

Height: 29.33" Width: 33.5" Length: 33.5"

## Features & Benefits Warranty: 2 Yrs.

The Grosfillex Sigma Complete Metal Table will be a beautiful addition to your outdoor restaurant & patio dining floorplan. This 100% aluminum table comes complete in one carton with all hardware and easy-to-read instructions. It is easy and fast to assemble, and once assembled, can stack for off-season storage. The Sigma features a standard design to complement your restaurant decorating scheme. It is simple to maintain – just wipe with a cloth and mild soap when needed. Rust and UV resistant. Features adjustable footpads and an umbrella hole (with cap).

- Slatted aluminum table cleans up quickly and easily
- Stackable
- 100% aluminum
- Ships complete
- Strong, sturdy design
- Available in two colors Volcanic Black and Fusion Bronze
- Available in two sizes 34" x 34" and 34" x 48"