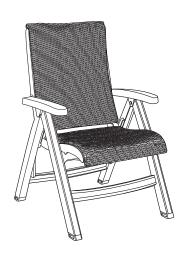

tion and storage in hospitality environments.
- High strength resin wicker frame, specifically woven to perform in commercial outdoor environments.
- Viro® branded fiber highly flexible for comfort and resistant to color fading, cracking, peeling & breaking.
- Color coordinates with Grosfillex® Java All Weather Wicker chaise.
- Rated to 300 lbs. in compliance with the requirements of EN 1728 for non-residential use.
- Hard wearing footpads for extra wear resistance on hard deck surfaces.
- Folds flat for easy storage.
- Easy to clean simply powerwash!
- A locking device secures the seat of the chair into position for safe use.
- Easy to replace wicker weave for repair or renovation.





Mochaccino



# Java Folding Sling Chair

### Spare Parts

## Replacement Sling Hardware Kit USSP0326



### Footpads USSP0291 & USSP0292





| Reference | e Description                  |  |
|-----------|--------------------------------|--|
| USSP0291  | FOOTPADS SET JB BLACK          |  |
| USSP0292  | FOOTPADS SET JB WHITE          |  |
| USSP0326  | REPL SLING HDW KIT JAVA/JB FLD |  |