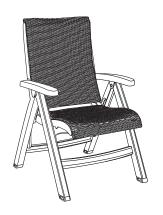

## Java Folding Wicker Chair

Back Height: 40" 18.5" Seat Height: 24" Arm Height: 29" Depth: Width: 24.75" Unit Weight: 17 lbs

### Features & Benefits

- Warranty: 3 vrs.
- Specifically designed to provide comfort and ease of utilization and storage in hospitality environments.
- High strength resin wicker frame, specifically woven to perform in commercial outdoor environments.
- Viro® branded fiber highly flexible for comfort and resistant to color fading, cracking, peeling & breaking.
- Color coordinates with Grosfillex® Java All Weather Wicker chaise.
- Rated to 300 lbs. in compliance with the requirements of EN 1728 for non-residential use.
- Hard wearing footpads for extra wear resistance on hard deck surfaces.
- Folds flat for easy storage.
- Easy to clean simply powerwash!
- A locking device secures the seat of the chair into position for safe use.
- Easy to replace wicker weave for repair or renovation.