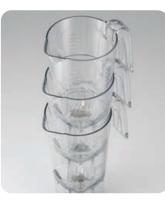

**Durable Stainless Steel Blades -**Four stainless steel blades are made to last and get the job done fast.

**44 oz. Stackable Container -** Breakresistant polycarbonate container with easy-to-read measurement marks stacks up for storage.

#### Ease of Use

- High/low and on/off/pulse toggle switches are easy to reach and control
- Stackable polycarbonate container takes up less storage space