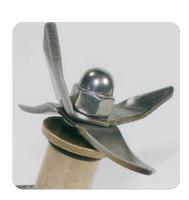

#### RIO<sup>™</sup>

Wave~Action<sup>™</sup> System - Ordinary blenders spin contents around the walls of the jar, which can leave whole chunks untouched by the blades. The Wave~Action<sup>™</sup> System has a unique container and blade design for smooth results every time.

**Durable Stainless Steel Blades -**Four stainless steel blades are made to last and get the job done fast.

**44 oz. Stackable Container -** Breakresistant polycarbonate container with easy-to-read measurement marks stacks up for storage.

l 2 of 5: 000040094909216

Case Pack Qty: 1

**Unique Features** 

Four stainless steel cutting and mixing blades quickly cut through ice and and other ingredients

Stackable polycarbonate jar stores in less space