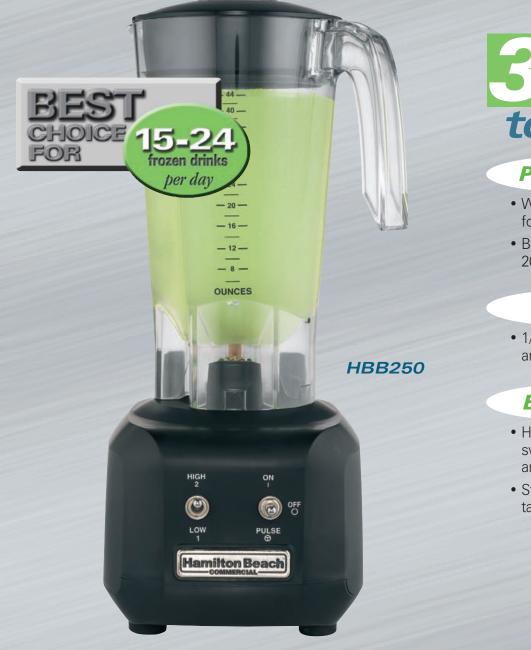

### **RIO**<sup>™</sup>

#### Bar Blender

#### HBB250

#### **Performance**

- Wave~Action<sup>™</sup> system continually forces mixture down into the blades
- Blends a 16 oz. daiquiri in just 20 seconds

#### Durability

• 1/2 Hp motor provides ample power and torque

#### Ease of Use

- High/low and on/off/pulse toggle switches are easy to reach and control
- Stackable polycarbonate container takes up less storage space