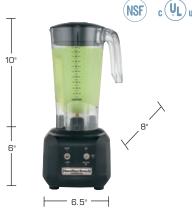

#### Specifications :

Standard: Unit comes with base, 44 oz. polycarbonate container, Sure Grip™ feet, and blade assembly unit

Controls: High/low with pulse option

Motor: 1/2 Hp

Electrical: 120 V, 60 Hz

Weight: 8.5 lbs / 4.25 kg (shipping) Warranty: 1 year parts & labor UPC: 040094909216